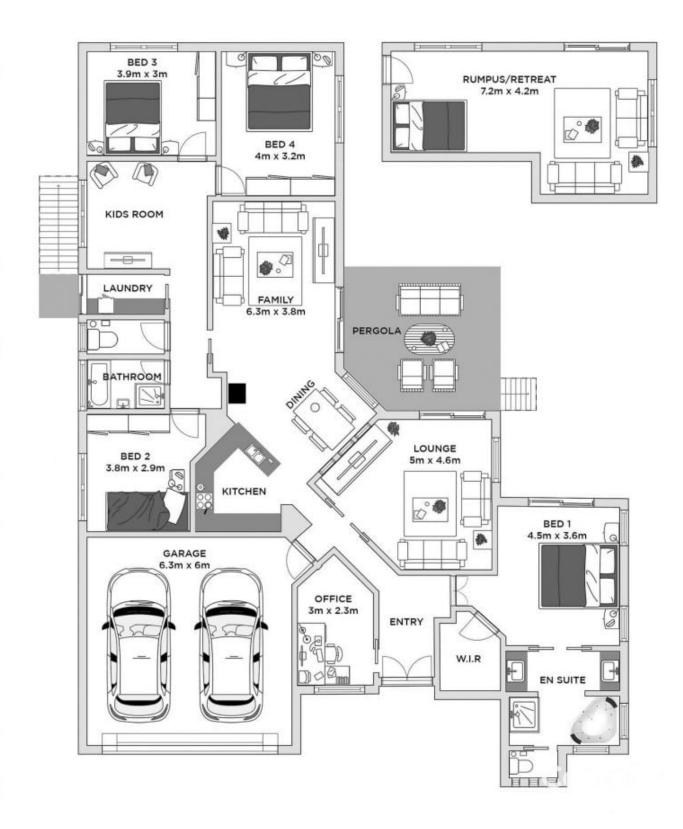

## 4 Lange Street Mount Gambier SA

FAMILY HOME - an abundance of space in this modern split-level home in a family-friendly neighbourhood and a short drive to CBD.

With four bedrooms, three living areas, a study, an additional retreat/ rumpus on the lower level, and an outdoor entertaining area, there truly is space for the entire family. This large property offers rear access to a double-bay shed and an automatic double garage under the main roof with internal access.

Enter the home through double doors into large tiled entrance Master bedroom complete with walk-in-robe, large ensuite with separate vanities, corner spa bath and walk-in shower Study/ nursery positioned adjacent to the master bedroom for quick access. 5 🛤 2 🚔 2 🚘