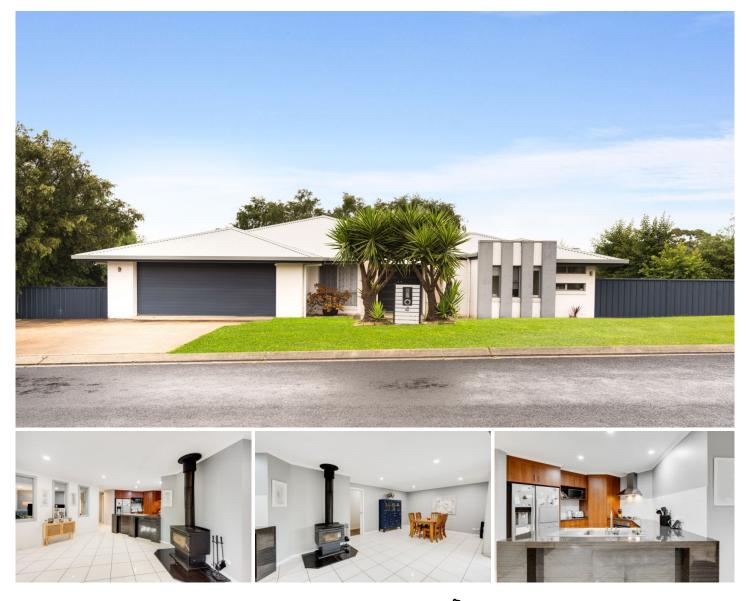

## 4 Lange Street Mount Gambier SA

FAMILY HOME - an abundance of space in this modern split-level home in a family-friendly neighbourhood and a short drive to CBD.

With four bedrooms, three living areas, a study, an additional retreat/ rumpus on the lower level, and an outdoor entertaining area, there truly is space for the entire family. This large property offers rear access to a double-bay shed and an automatic double garage under the main roof with internal access.

Enter the home through double doors into large tiled entrance Master bedroom complete with walk-in-robe, large ensuite with separate vanities, corner spa bath and walk-in shower Study/ nursery positioned adjacent to the master bedroom for quick access. 5 🛤 2 🚔 2 🚘