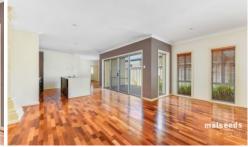

- \* Two large bedrooms, both with BIR's plus a study
- \* Floating timber floors through the kitchen, living & dining area
- \* Equipped with gas heating, gas cooking and dishwasher
- \* Single car garage UMR with internal access
- \* Low maintenance, secured rear yard
- \* Strictly no pets!