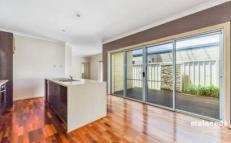

- \* Two large bedrooms, both with BIR's plus a study
- \* Floating timber floors through the kitchen, living & dining area
- \* Equipped with gas heating, gas cooking and dishwasher
- \* Single car garage UMR with internal access
- \* Low maintenance, secured rear yard
- \* Strictly no pets!