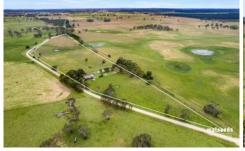

## 323 Wood Road Wepar SA

Located north of Mount Gambier, 323 Wood Road, Wepar is not one to miss! Its secluded area, with no close neighbours, is set on 23 acres approximately. The red gum country is eye-catching to a young family or potential investor.