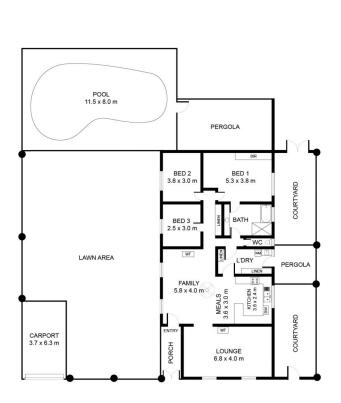

## 323 Wood Road Wepar SA

Located north of Mount Gambier, 323 Wood Road, Wepar is not one to miss! Its secluded area, with no close neighbours, is set on 23 acres approximately. The red gum country is eye-catching to a young family or potential investor.

The brick + limestone construction adds definition to the homestead. When entering you will find exposed high beam ceilings creating a spacious feel. The hardwood beams contrast warmth and texture, continuing through the open-plan living/kitchen/dining area. The modernised kitchen offers an abundance of storage with electric cooking and a double-draw dishwasher, with the dual sink overlooking the side yard. The formal lounge features s/c heating from the open fireplace.

Three spacious bedrooms, the main with built-ins and

3 📭 1 🔓 4 🗬

Land Size: 69844 sqm

View : http://www.malseeds.com.au/sale/sa/south-

east/wepar/residential/house/7837957

Jason Malseed 08 8724 9999

## 380 WOOD ROAD, WEPAR

This drawing is for illustration purpose only. All measurements are approximate only information intended to be relied upon should independently verified.