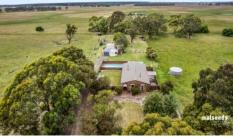

## 323 Wood Road Wepar SA

Located north of Mount Gambier, 323 Wood Road, Wepar is not one to miss! Its secluded area, with no close neighbours, is set on 23 acres approximately. The red gum country is eye-catching to a young family or potential investor.