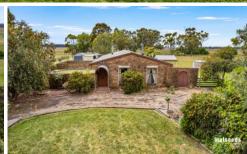

## 323 Wood Road Wepar SA

Located north of Mount Gambier, 323 Wood Road, Wepar is not one to miss! Its secluded area, with no close neighbours, is set on 23 acres approximately. The red gum country is eye-catching to a young family or potential investor.

The brick + limestone construction adds definition to the homestead. When entering you will find exposed high beam ceilings creating a spacious feel. The hardwood beams contrast warmth and texture, continuing through the open-plan living/kitchen/dining area. The modernised kitchen offers an abundance of storage with electric cooking and a double-draw dishwasher, with the dual sink overlooking the side yard. The formal lounge features s/c heating from the open fireplace.