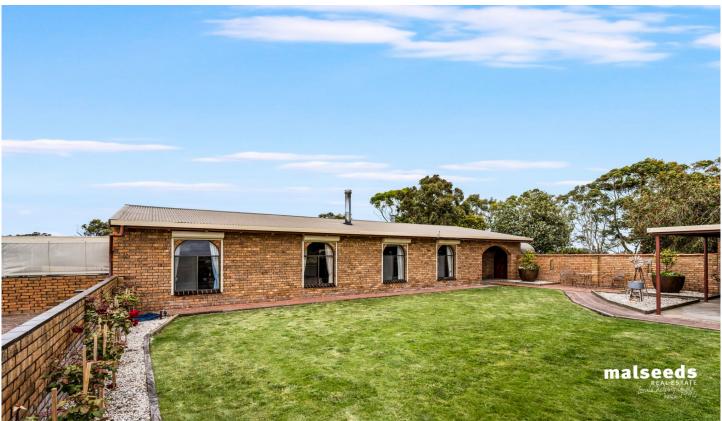

## 323 Wood Road Wepar SA

Located north of Mount Gambier, 323 Wood Road, Wepar is not one to miss! Its secluded area, with no close neighbours, is set on 23 acres approximately. The red gum country is eye-catching to a young family or potential investor.

The brick + limestone construction adds definition to the homestead. When entering you will find exposed high beam ceilings creating a spacious feel. The hardwood beams contrast warmth and texture, continuing through the open-plan living/kitchen/dining area. The modernised kitchen offers an abundance of storage with electric cooking and a double-draw dishwasher, with the dual sink overlooking the side yard. The formal lounge features s/c heating from the open fireplace.

Three spacious bedrooms, the main with built-ins and

3 📭 1 🔓 4 🗬

Land Size: 69844 sqm

View : http://www.malseeds.com.au/sale/sa/south-

east/wepar/residential/house/7837957

Jason Malseed 08 8724 9999