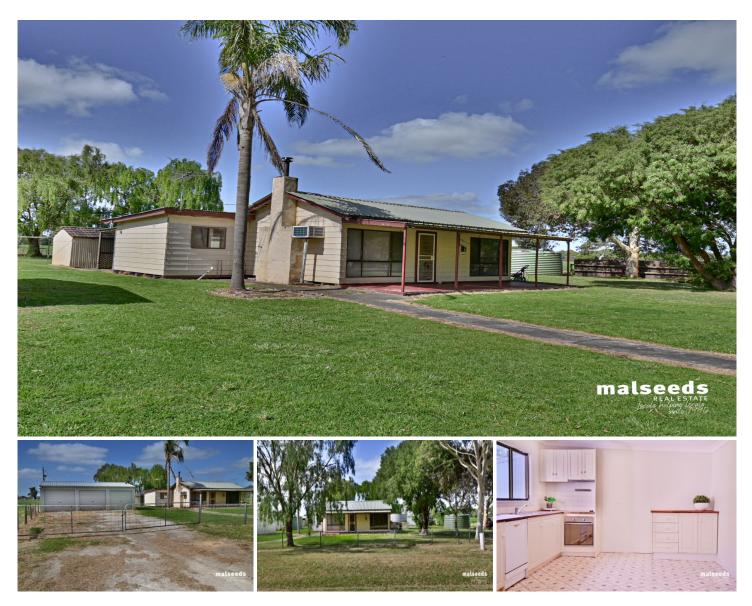

## 198 Kaladbro Road Strathdownie VIC

Are you looking for peace and quiet? Well, look no further!

This quaint 2 bedroom cottage situated on approximately 1/2 an acre is ready to move into and enjoy the serenity. Situated 27 minutes from the CBD of Mount Gambier in the township of Strathdownie.

- Features:
- Carpeted bedrooms
- Eat in Kitchen with an electric stove
- Carpeted living room with slow combustion heater and air conditioner
- Outdoor entertaining area
- 3-bay shed with concrete floor
- Woodshed plus an additional small shedding
- Chicken coop, Raised vegetable beds, Dog kennels
- 3 x 22,000 litre rainwater tanks and bore with pump
- Fully fenced yard

Land Size : 2031 sqm View : http://www

: http://www.malseeds.com.au/sale/vic/gramp ians/strathdownie/residential/house/775976 8

Wendy Flint 08 8724 9999