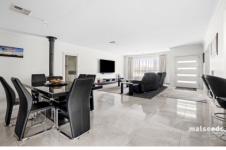

Step inside and be greeted by a spacious and open floor plan that seamlessly connects the living, dining, and kitchen areas. The modern kitchen is a chef's delight; boasting a Westinghouse 900 mm stainless steel gas stove top and electric self-cleaning oven, a walk-in/ through pantry with direct access from the garage and having ample counter space for all your culinary adventures. Prepare gourmet meals while entertaining family and friends in the adjacent living and dining areas, creating lasting memories.