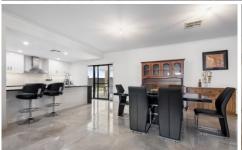

Step inside and be greeted by a spacious and open floor plan that seamlessly connects the living, dining, and kitchen areas. The modern kitchen is a chef's delight; boasting a Westinghouse 900 mm stainless steel gas stove top and electric self-cleaning oven, a walk-in/ through pantry with direct access from the garage and having ample counter space for all your culinary adventures. Prepare gourmet meals while entertaining family and friends in the adjacent living and dining areas, creating lasting memories.