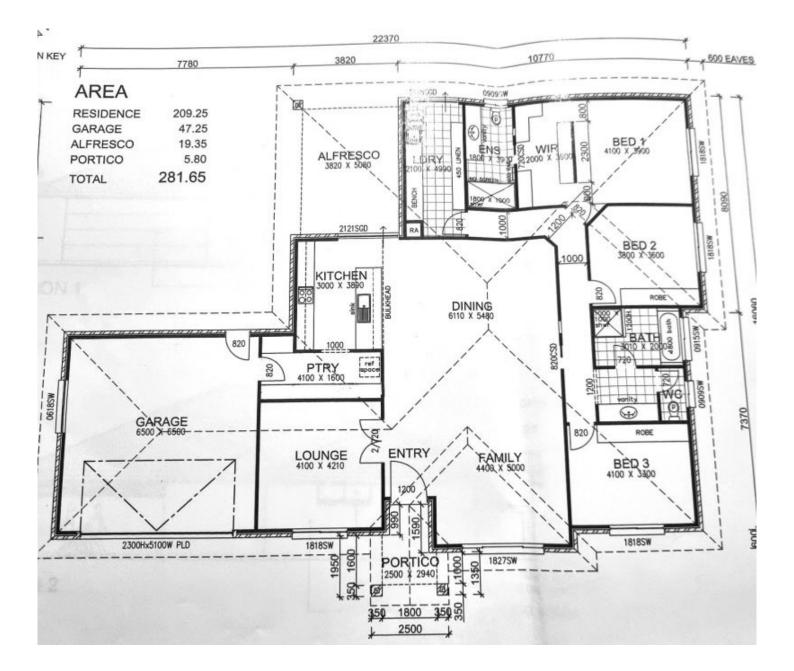

## 2 Wills Court Mount Gambier SA

Welcome to the epitome of modern living! This remarkable six-year-old home, located on a generous approximately 1137 sqm block, offers an exceptional lifestyle with a seamless blend of luxury, comfort, and convenience. Settle into this stunning residence and indulge in its numerous features.

Step inside and be greeted by a spacious and open floor plan that seamlessly connects the living, dining, and kitchen areas. The modern kitchen is a chef's delight; boasting a Westinghouse 900 mm stainless steel gas stove top and electric self-cleaning oven, a walk-in/ through pantry with direct access from the garage and having ample counter space for all your culinary adventures. Prepare gourmet meals while entertaining family and friends in the adjacent living and dining areas, creating lasting memories.