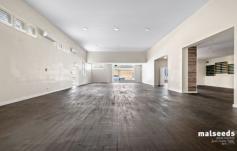

The property consists of a site area of approx. 339m2 and a large bright and light building area of approx. 242m2. The interior featuring stunning wooden floorboards, a new air conditioning unit and new electric central fire place, equipped with a new bar and kitchen; allowing for an immediate fit out for an array of business opportunities.