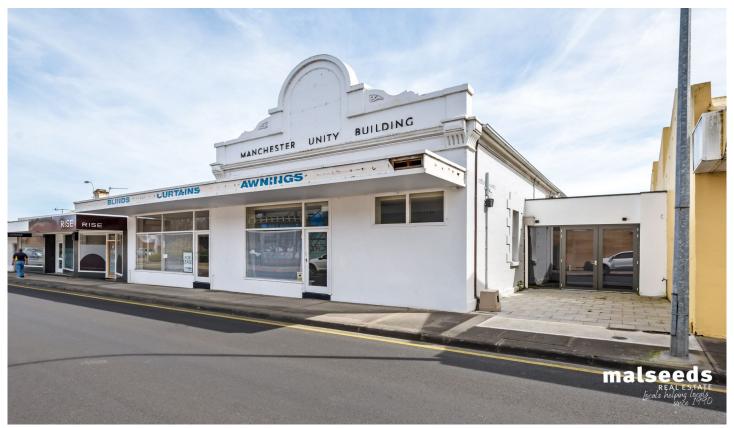

## 3 Elizabeth Street Mount Gambier SA

Malseeds Commercial Team is pleased to present for lease 3 Elizabeth Street, Mount Gambier. The original "Manchester Unity Building" an iconic building with character perfectly positioned in the heart of Mount Gambier's CBD.

The property consists of a site area of approx. 339m2 and a large bright and light building area of approx. 242m2. The interior featuring stunning wooden floorboards, a new air conditioning unit and new electric central fire place, equipped with a new bar and kitchen; allowing for an immediate fit out for an array of business opportunities.

The property offers three entries, being the main Elizabeth Street entrance, side entrance as well as a rear exit, while also being an accessibility compliant site. The property also offers a quaint secluded Courtyard for outdoor