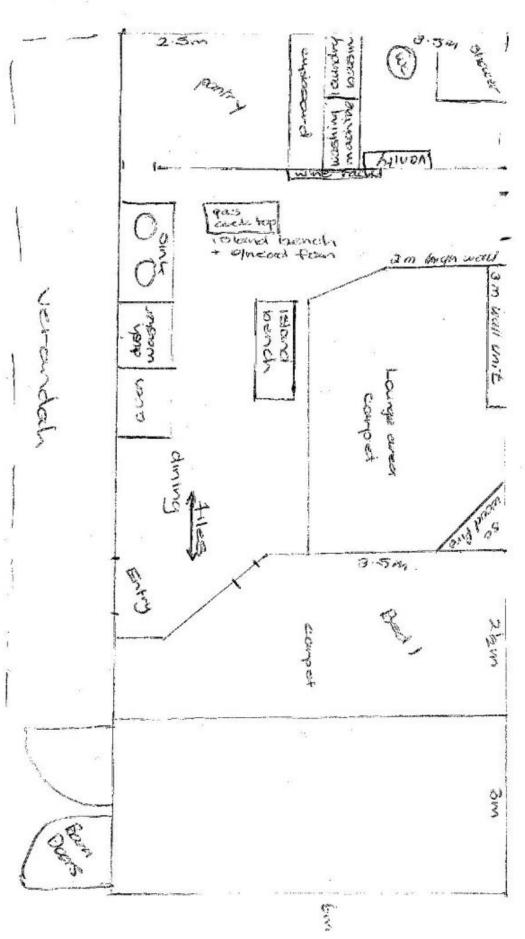

- An established veggie garden with raised beds and a hothouse with additional shedding at the front of the property

- Walk in Robe in the main bedroom

- An open-plan, tiled kitchen, with a walk-in pantry that has plenty of storage.

- Country-style kitchen cupboards with gas oven, gas

Land Size : 1792 sqm View : http://www

: http://www.malseeds.com.au/lease/sa/south -east/tarpeena/residential/house/7717821

Malseeds Property Management 08 8724 9999