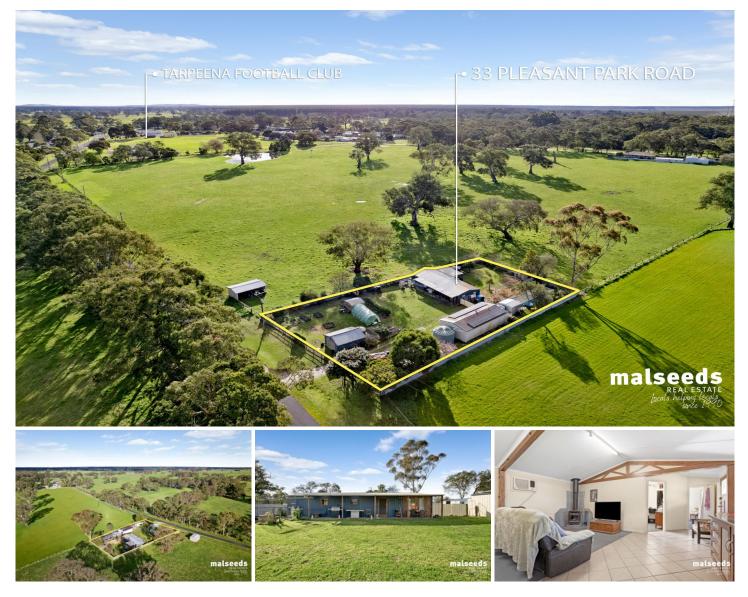

## 33 Pleasant Park Road Tarpeena SA

This two-bedroom, Country Cottage is a beautiful retreat in a quiet and peaceful part of Tarpeena.

Set on approximately 1,792m2, the property also has many features including:

- Solar panels connected back into the grid

- A bore with a pump and two large rainwater tanks providing a good self-sufficient water supply

- A fully fenced perimeter
- 4-bay shed with concrete floor and air conditioning

- An established veggie garden with raised beds and a hothouse with additional shedding at the front of the property

- Walk in Robe in the main bedroom

- An open-plan, tiled kitchen, with a walk-in pantry that has plenty of storage.

- Country-style kitchen cupboards with gas oven, gas

Land Size : 1792 sqm View : http://www

: http://www.malseeds.com.au/lease/sa/south -east/tarpeena/residential/house/7717821

Malseeds Property Management 08 8724 9999