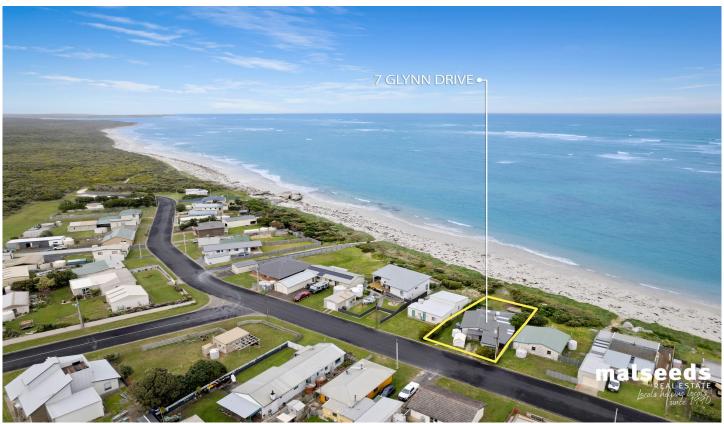

## 7 Glynn Drive Nene Valley SA

Wendy Flint of Malseeds Real Estate is pleased to present 7 Glynn Drive, Nene Valley for sale.

Are you looking for a beachfront weekender or an Air BNB? If yes, then look no further! This is a walk in walk out property.

Located approximately 30 kilometres from Mount Gambier, this quaint three-bedroom Mount Gambier stone home has direct access to the beach with an elevated viewing deck.

Featured in the property is a lovely open-plan kitchen, dining, and living room with access to the undercover outdoor entertaining area. The second living area is at the front of the property.