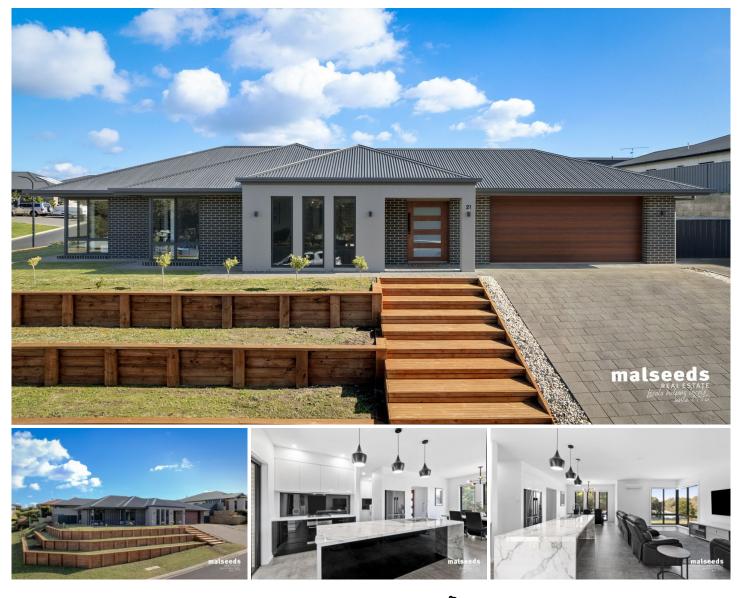

## 2 Carnoustie Court Worrolong SA

The striking brick facade of this 5-year-old Empak home will sure impress! The property is immaculately presented and styled with design and class. Features include 2.7-meter ceilings and square set ceilings that add to the wow factor.

Set on the high side of the road on a generous 933 sqm allotment (approx), this family home offers a blend of luxury and functionality, making it an ideal space for relaxation and entertaining.

You won't be short on space with multiple living and entertaining zones. Keep the kids entertained in the media room, while you're hosting family and friends in the open-plan kitchen, dining, and living area. Featuring large floor tiles for convenient cleaning, perfect for that family living, and large double-glazed windows and boutique sliding corner doors for an abundance of natural light.

## 4 🛤 2 🚔 3 🚘

Land Size : 933 sqm View : http://ww

: http://www.malseeds.com.au/sale/sa/southeast/worrolong/residential/house/7696736

Wendy Flint 08 8724 9999