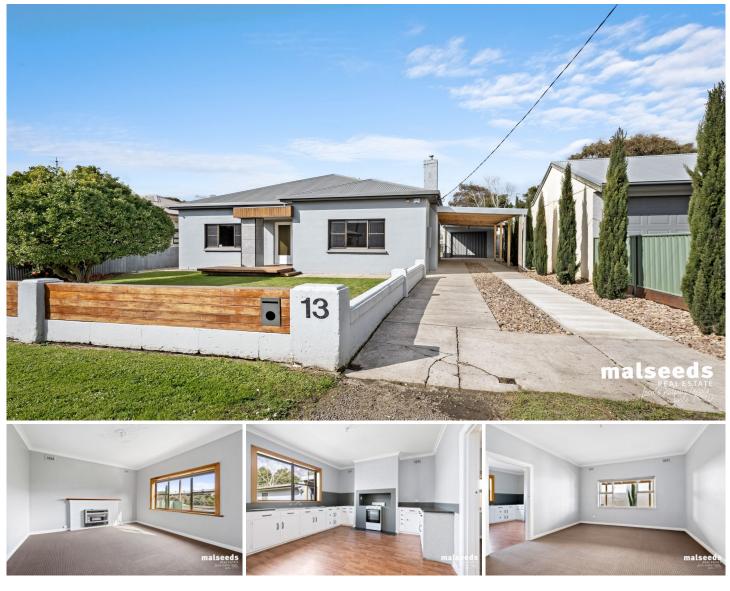

## 13 Leumeah Street Mount Gambier SA

Malseeds Property Management is pleased to present for lease 13 Leumah Street, Mount Gambier.

This home provides: 3 large carpeted bedrooms Large kitchen with electric cooking Separate lounge room with a cosy gas heater Slow combustion wood fire Renovated bathroom with walk in shower and separate toilet Large secure yard with shedding

Close walking distance to Main Street, Railway lands, Mount Gambier High School and Reidy Park Primary School.

View : http://www.malseeds.com.au/lease/sa/south-east/ mount-gambier/residential/house/7692562