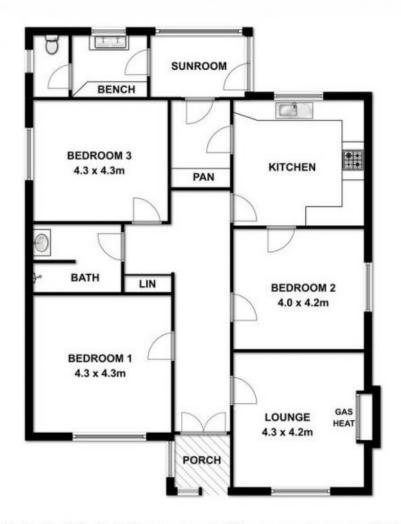

## 13 Leumeah Street Mount Gambier SA

Malseeds Property Management is pleased to present for lease 13 Leumah Street, Mount Gambier.

This home provides: 3 large carpeted bedrooms Large kitchen with electric cooking Separate lounge room with a cosy gas heater Slow combustion wood fire Renovated bathroom with walk in shower and separate toilet Large secure yard with shedding

Malseed's Property Management 08 8724 9999

This drawing is for illustration purpose only. All measurements are approximate only and information intended to be relied upon should be independently verified.