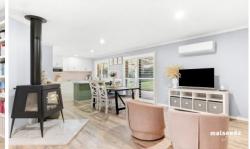

The open-plan area features floating timber floors, Californian shutters, split system heating and cooling plus the funkiest slow combustion wood fire.

3 📭 1 🔓 2 🖨

Land Size: 709 sqm

View: http://www.malseeds.com.au/sale/sa/south-