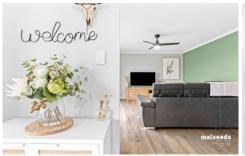

Three good size bedrooms, the master has a walk in robe and bedroom two has a built-in robe. All bedrooms are carpeted and have Californian shutters.

The open-plan kitchen dining and family are is not only beautiful but very practical. The kitchen has been refurbished with electric appliance, loads of cupboard space, pantry and breakfast bar.