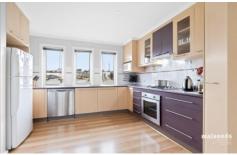

- \* Four spacious bedrooms, three with BIR's
- \* Open plan kitchen equipped with gas cooking and dishwasher
- \* Bathroom with shower, bath and separate toilet
- \* Large undercover outdoor entertaining space with wood
- \* Fully secured rear yard with large three bay shed
- \* Reverse cycle air conditioning
- \* Gas ducted heating