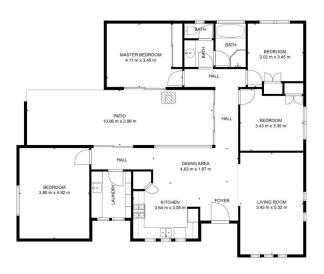

- \* Four spacious bedrooms, three with BIR's
- \* Open plan kitchen equipped with gas cooking and dishwasher
- \* Bathroom with shower, bath and separate toilet
- \* Large undercover outdoor entertaining space with wood
- \* Fully secured rear yard with large three bay shed
- \* Reverse cycle air conditioning
- \* Gas ducted heating

GROSS INTERNAL AREA FLOOR 1: 126 m2 EXCLUDED AREAS: GARAGE: 61 m2, PATIO: 30 m2 TOTAL: 126 m2 SIZES AND DIMENSIONS ARE APPROXIMATE, ACTUAL MAY VARY.