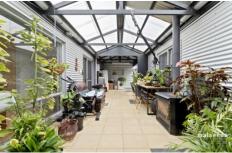

- \* Four spacious bedrooms, three with BIR's
- \* Open plan kitchen equipped with gas cooking and dishwasher
- \* Bathroom with shower, bath and separate toilet
- \* Large undercover outdoor entertaining space with wood
- \* Fully secured rear yard with large three bay shed
- \* Reverse cycle air conditioning
- \* Gas ducted heating