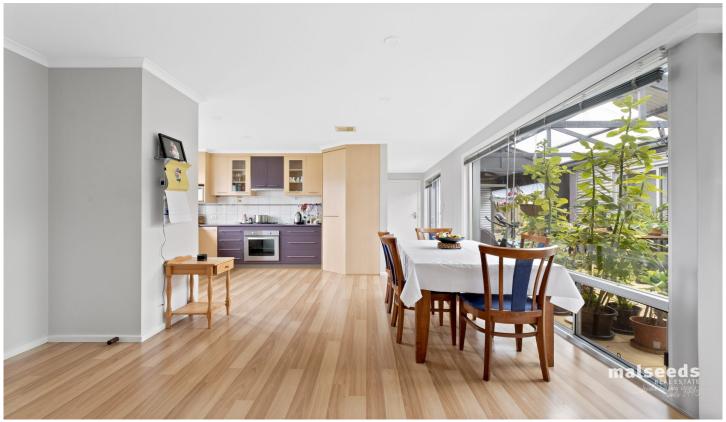

- \* Four spacious bedrooms, three with BIR's
- \* Open plan kitchen equipped with gas cooking and dishwasher
- \* Bathroom with shower, bath and separate toilet
- \* Large undercover outdoor entertaining space with wood
- \* Fully secured rear yard with large three bay shed
- \* Reverse cycle air conditioning
- \* Gas ducted heating