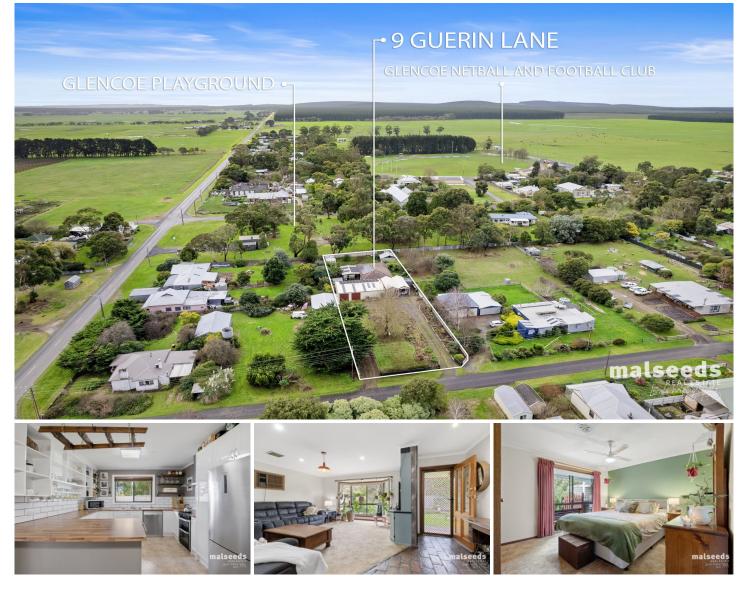

## 9 Guerin Lane Glencoe SA

Your chance to enjoy peaceful and fresh country living has arrived on the market!

Located in the popular farming region of Glencoe, only 20 mins. (approx.) from both Mount Gambier and Millicent, we are pleased to present this property which is perfectly priced and sized for a family or investor.

Zoned rural living, with a house built in 1988, this property is in an area that has enjoyed over 23% growth (approx.) in the past 12 months. The frontage is approx. 266m, with a house size of around 111 m2. Solar installed is efficient and considerable, with a battery size of 10KW (approx.) and solar panels totalling 9KW (approx.) This system has provided the vendors with convenient blackout protection and minimises costs.