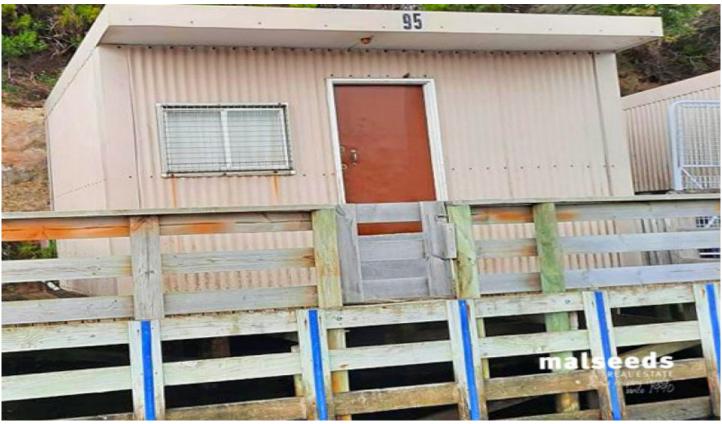

## 95 Glenelg River Landing Nelson VIC

Water Site, small shed, and Landing on the Glenelg River has become available: (this is not residential land)

- Very good steps & access (recently cleaned)
- Can see from Simpsons Landing
- Built by a builder
- Colour bond corrugated iron external and pine timber frame
- Well Built
- Excellent poles and structures
- Cleaning sink
- Drive in roundabout at the top