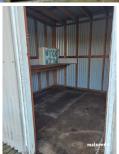

## 95 Glenelg River Landing Nelson VIC

Water Site, small shed, and Landing on the Glenelg River has become available: (this is not residential land)

- Very good steps & access (recently cleaned)
- Can see from Simpsons Landing
- Built by a builder
- Colour bond corrugated iron external and pine timber frame
- Well Built
- Excellent poles and structures
- Cleaning sink
- Drive in roundabout at the top