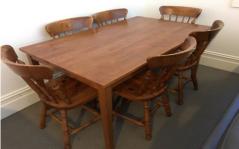

- \* 2 large bedrooms
- \* Open plan kitchen/living area with large window providing lots of natural light
- \* 3 seater leather couch and dining table & chairs included (see photos)
- \* Good size kitchen with ample bench & cupboard space, plus a dishwasher
- \* Bathroom with large shower alcove and room for washing machine
- \* Split system heating/cooling
- \* Carpet throughout living area and bedrooms