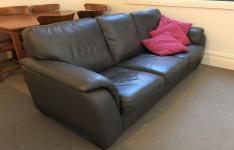

- \* 2 large bedrooms
- \* Open plan kitchen/living area with large window providing lots of natural light
- \* 3 seater leather couch and dining table & chairs included (see photos)
- \* Good size kitchen with ample bench & cupboard space, plus a dishwasher
- \* Bathroom with large shower alcove and room for washing machine
- \* Split system heating/cooling
- \* Carpet throughout living area and bedrooms