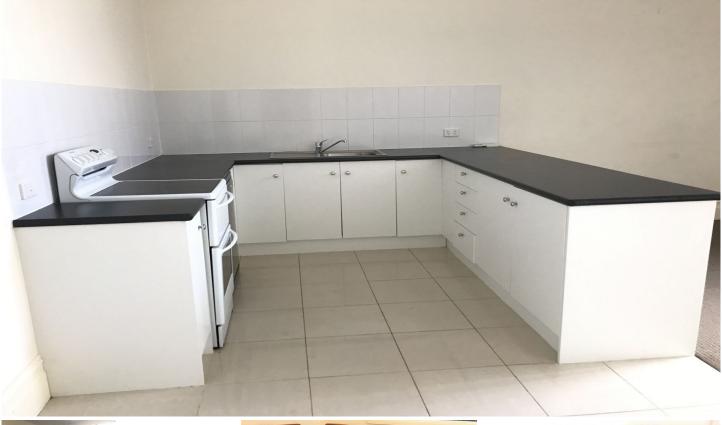

- \* 2 large bedrooms
- \* Open plan kitchen/living area with large window providing lots of natural light
- \* 3 seater leather couch and dining table & chairs included (see photos)
- \* Good size kitchen with ample bench & cupboard space, plus a dishwasher
- \* Bathroom with large shower alcove and room for washing machine
- \* Split system heating/cooling
- \* Carpet throughout living area and bedrooms