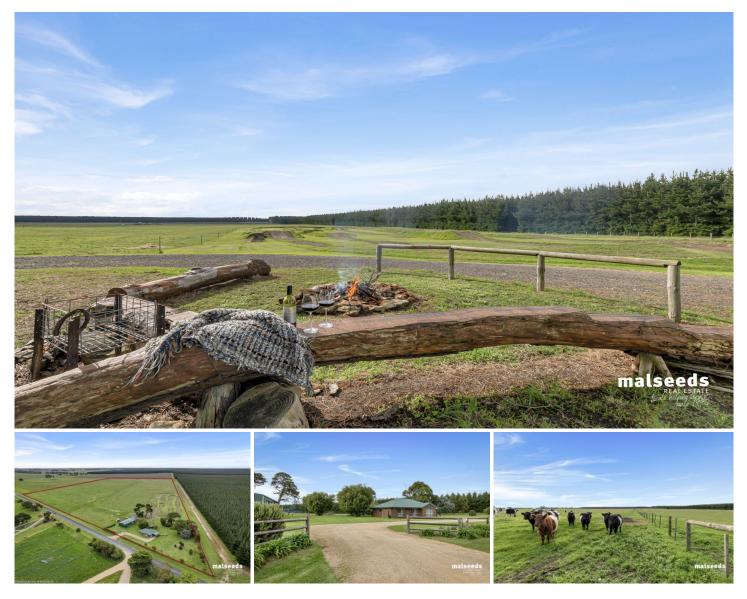

## 583 Caroline Road Glenburnie SA

Jason Malseed is excited to announce for sale, 583 Caroline Road. Set on approximately 60 acres, situated in Glenburnie is the perfect-sized property for livestock and the tree change the family is after to let their hair down! The property includes a great Motocross track a nice brick and colour bond roofed home, good shedding and great grazing features:

## The property features:

Exterior:

? Set on Two paddocks with good boundary fencing with gate on side lane way

? Stockyards with loading ramp and crush

? Huge 4 bay + 2 external high clearance shed with mezzanine floor, and pot-belly fire as well as a lean-to woodshed

? Additional carport under main roof and in paddock an

Land Size : 60 Acres View : http://www

: http://www.malseeds.com.au/sale/sa/southeast/glenburnie/residential/rural/7564877

Jason Malseed 08 8724 9999