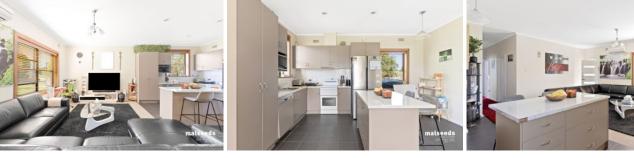

\* Partially furnished- Fridge, washing machine, microwave, kitchen table - four chairs, coffee table and tv stand etc.

- \* Open-plan living area
- \* Secure large backyard
- \* 3 Good sized bedrooms
- \* Renovated Kitchen with dishwasher
- \* Electric freestanding oven
- \* Reverse cycle air-conditioner