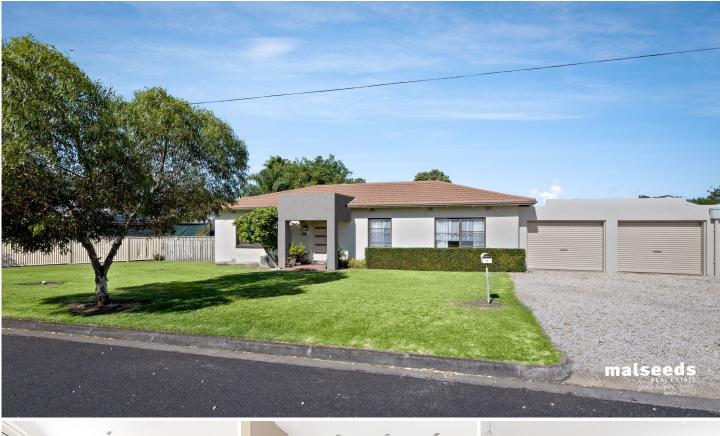

## 1 Allawah Street Mount Gambier SA

Malseeds Property Management Team is pleased to announce 1 Allawah Street, Mount Gambier for lease.

\* Located within walking distance to Melaleuca Primary School and a short drive to the shops.

\* Partially furnished- Fridge, washing machine, microwave, kitchen table - four chairs, coffee table and tv stand etc.

- \* Open-plan living area
- \* Secure large backyard
- \* 3 Good sized bedrooms
- \* Renovated Kitchen with dishwasher
- \* Electric freestanding oven
- \* Reverse cycle air-conditioner

\* Double garage with rear roller door access into the large secure backyard

Land Size : 731 sqm View : http://ww

: http://www.malseeds.com.au/lease/sa/south -east/mount-gambier/residential/house/7556 920