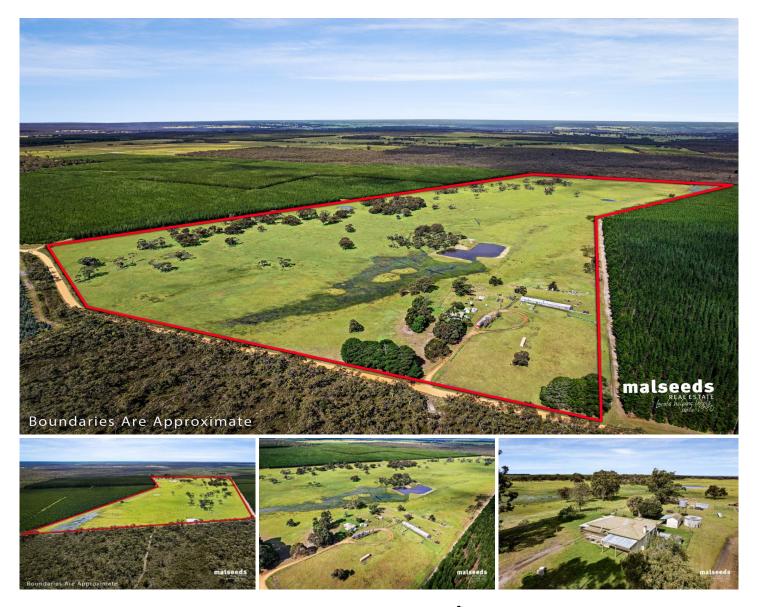

## 965 Newmans Road Dergholm VIC

Have you ever wanted to own a farm? Or expand yours? Then this beautiful property, zoned for "Farming and Grazing" could be perfect.

This picturesque property is located on "Newman's Road", next to the Dorodong Nature Conservation Reserve, just 28 kms East of Penola, and 11 kms West of Dergholm, off the Dergholm Rd.

Set on 63.8 ha or 157.65 acres approx., this farm has provided a family income for many years, running both cattle and sheep. The sandy/loam soil contains pasture of clover and natural grasses, and with the natural waterway and three dams, an opportunity to run stock accordingly.

Positioned in the West Wimmera Shire Council, the two large paddocks and home block have established pastures,