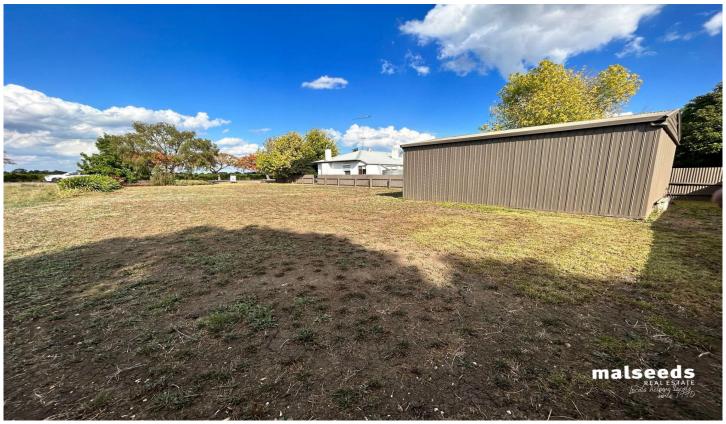

## 138 Church Street Penola SA

PRICED TO SELL! Cement floor shed is the highlight.

This well sized block offers many opportunities due to it's central location at the quiet end of the main street of Penola. Overlooking the beautiful vines of Raidis Estate, location is impressive.

An existing shed with dimensions approximately 9m x 11m and concrete flooring, can be used for storage or is already in place for those wishing to build. New rules prevent sheds before a house build so this is extremely handy.

Approximately 765m2 offers a good sized area for usage. Water has already been connected for you, with other services available.

Land Size: 765 sqm

View: http://www.malseeds.com.au/sale/sa/south-

east/penola/residential/land/7286656