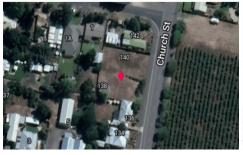

## 138 Church Street Penola SA

PRICED TO SELL! Cement floor shed is the highlight.

This well sized block offers many opportunities due to it's central location at the quiet end of the main street of Penola. Overlooking the beautiful vines of Raidis Estate, location is impressive.