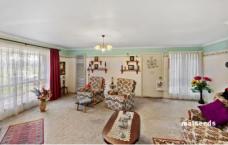

## Features include:

- Three good size bedrooms, master has built in robes
- The bathroom is located between the bedrooms and has a seperate bath, vanity, shower and seperate toilet
- -Large, light filled lounge room with gas wall heater and room for a formal dining area
- The kitchen is compact and has a good amount of cupboards including a pantry and is overlooking the eating area
- Single garage with access to the home.