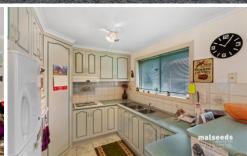

## Features include:

- Three good size bedrooms, master has built in robes
- The bathroom is located between the bedrooms and has a seperate bath, vanity, shower and seperate toilet
- -Large, light filled lounge room with gas wall heater and room for a formal dining area
- The kitchen is compact and has a good amount of cupboards including a pantry and is overlooking the eating area
- Single garage with access to the home.