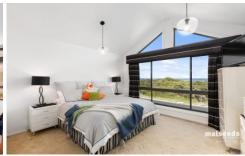

You can also enjoy the gorgeous view from the master suite with the large windows, to take in the view from the comfort of your bed. The Master suite features a large walk-in wardrobe which leads to the two-way bathroom. The bathroom features a separate toilet, a large spa bath,