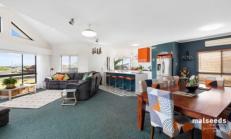

The main hub of the home is the large open living, kitchen, dining area with gorgeous views of the coastline and benefitted by a wrap around balcony. This area features gas cooking, a brand new dishwasher, reverse cycle air-conditioning/heating, gas heating, an island bench and plumbed fridge.