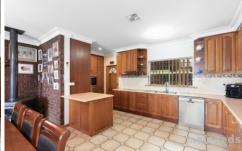

Entering through the frosted glass door, you'll notice the high ceilings and ornate cornices.

The tiled entrance leads into the open plan family, dining area with timber kitchen which boasts a large pantry, dishwasher, and electric cooktop and electric oven. A slow combustion heater keeps this area toasty warm in winter.