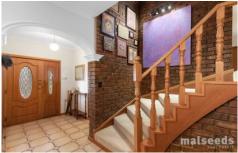

Entering through the frosted glass door, you'll notice the high ceilings and ornate cornices.

The tiled entrance leads into the open plan family, dining area with timber kitchen which boasts a large pantry, dishwasher, and electric cooktop and electric oven. A slow combustion heater keeps this area toasty warm in winter.