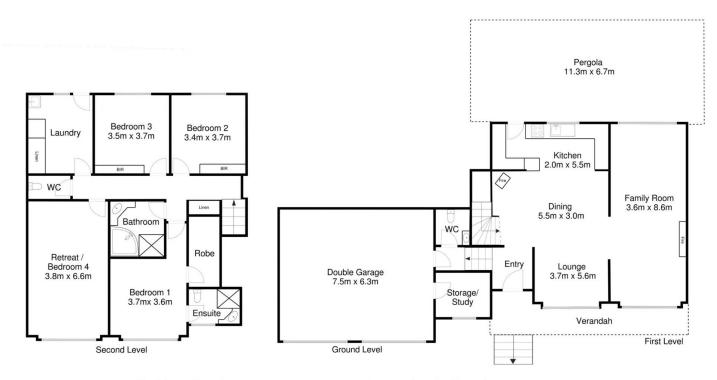

Entering through the frosted glass door, you'll notice the high ceilings and ornate cornices.

The tiled entrance leads into the open plan family, dining area with timber kitchen which boasts a large pantry, dishwasher, and electric cooktop and electric oven. A slow combustion heater keeps this area toasty warm in winter.

The second living zone is huge and is large enough for a formal dining area.

A fabulous area to entertain the whole family for those special occasions.

The Sleeping zones are on the next level, the master features WIR and ensuite.

Two other bedrooms have built in robes. The fourth bedroom is massive and could be used as another living or

4 🚐 2 📛 2 🖨

**View :** http://www.malseeds.com.au/sale/sa/south-east/mount-gambier/residential/house/6952358

Wendy Flint 08 8724 9999

Disclaimer: Floor Plan measurements are approximate and are for illustrative purposes only. While we do not doubt the floor plans accuracy, we make no guarantee, warranty or representation as to the accuracy and completeness of the floor plan