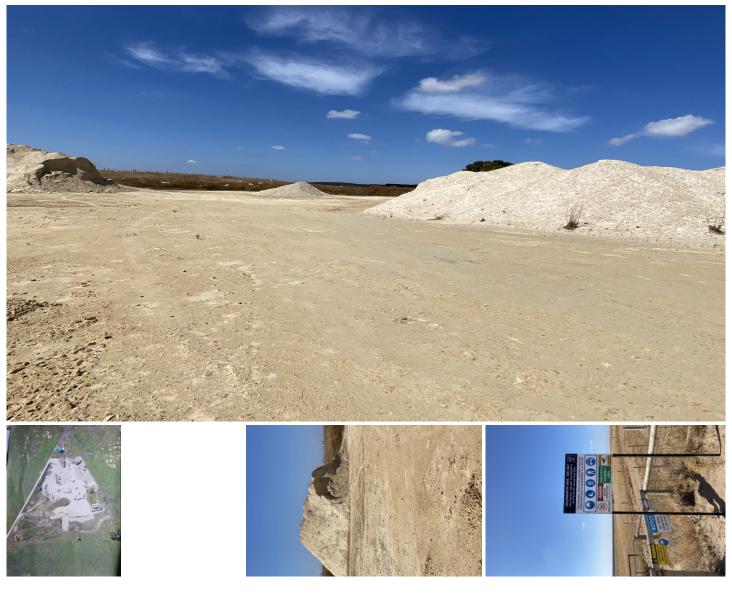

## Bowyers Way Road Robe SA

Jason Malseed of Malseeds Real Estate is pleased to present Robe Limestone Mine.

This rare opportunity to secure a limestone mine licence could be your next best buy. Conveniently situated approximately 15 kilometres from the township of Robe.

30.8 hectares (approx) / 76.1 acres (approx) Limestone Mining Licence. The site is predominantly road base.

The owners are expecting \$250,000, best offers to be submitted to Malseeds Real Estate by 20th April 2022 (U.S.P)