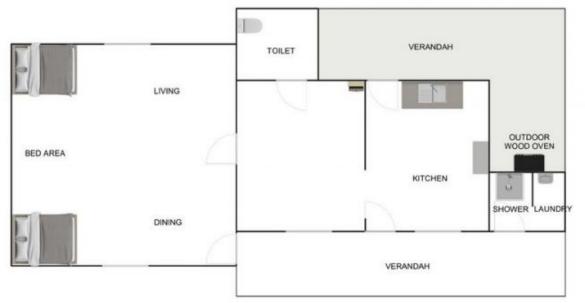

y, this 162 acre parcel (approx.) has spectacular views over vineyards, reservoirs, sandstone escarpments and overhangs. Conveniently sitting between the South Para Reservoir, Hale Conservation Park and Warren Reservoir, the seclusion and million dollar views make this property a standout amongst other properties and must been seen to be appreciated.

Whether it's a combination of farming, lifestyle, or conservation you want in a property - then this is simply a must see as it has something for everyone.

With the option to have a single dwelling on the property, you could build your dream home, taking full advantage of

1 🗀 1 造

Land Size: 162 Acres

View : http://www.malseeds.com.au/sale/sa/baross

a-valley/williamstown/residential/acreagese

mirural/6898851



Wendy Flint 08 8724 9999