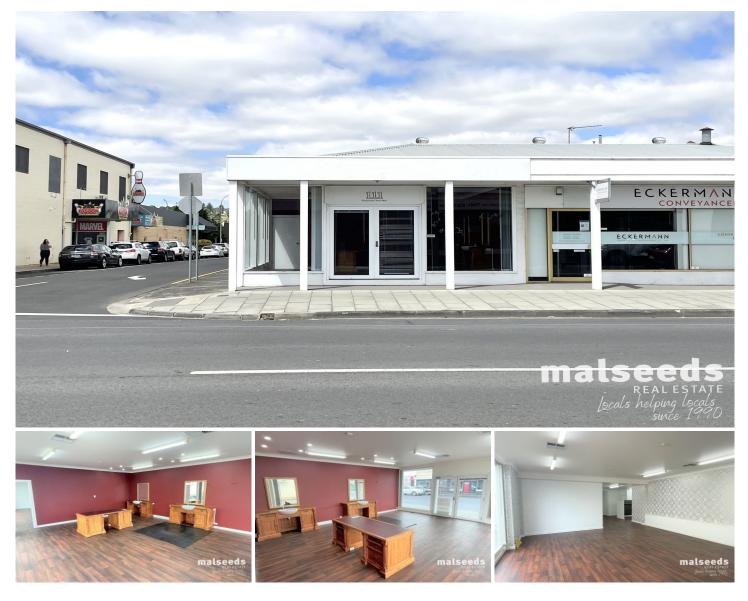

## 1/111 Commercial Street Mount Gambier SA

Malseeds Real Estate are pleased to present for commercial lease, 111 Commercial Street West.

This corner allotment commercial property presents itself with fantastic exposure and high foot traffic. Situated on the corner of Elizabeth Street and fronting Commercial Street West, your business will be clearly visible to the public.

This modern and updated commercial property is perfect for a range of uses. Although previously used as a barber shop, it has great features that would suit a multitude of tenants and businesses.

Features to note include:

- Retail Space at the front of the property
- Large Work Space towards the rear of the property
- Large Office/Board Room fitted with R/C Split System

Building Size : 100 sqm

View

: http://www.malseeds.com.au/lease/sa/s outh-east/mount-gambier/commercial/ot her/6820508