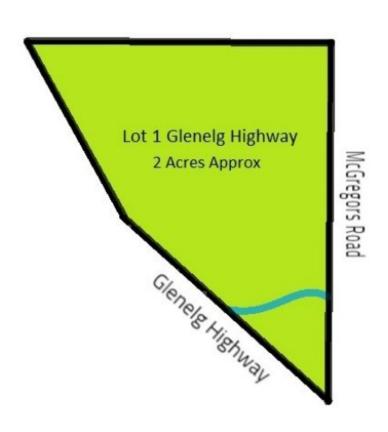

Perfect for a camping block or perhaps somewhere to buy and build your dream home! This block of land is approximately just under two acres in size and boasts potential.

Ancient gum trees line the boundary of the property next to the Highway, allowing for privacy and foliage. There is an

Land Size: 7620 sqm

View : http://www.malseeds.com.au/sale/vic/gramp ians/wannon/residential/land/6813626

Jason Malseed 08 8724 9999