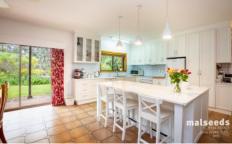

The extensively refurbished home with every room featuring a view of trees or shrubbery, you'll really feel like you're in your own bush oasis! The main "hub" of the home is the large open living area with renovated kitchen (roughly 5 yrs ago), dining and living. This space features a toasty slow combustion fire and split system heating and cooling great for all weather!