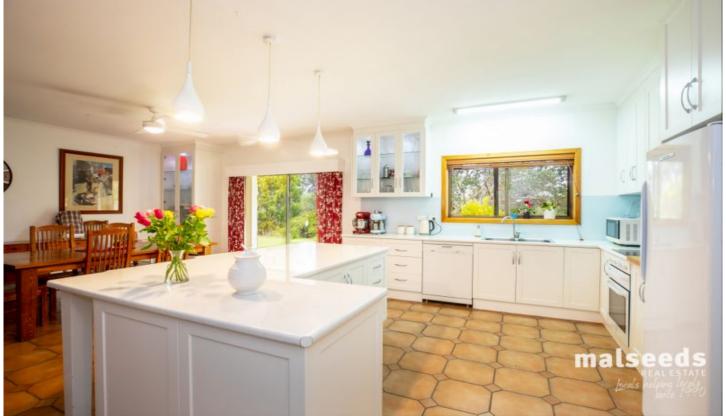

The extensively refurbished home with every room featuring a view of trees or shrubbery, you'll really feel like you're in your own bush oasis! The main "hub" of the home is the large open living area with renovated kitchen (roughly 5 yrs ago), dining and living. This space features a toasty slow combustion fire and split system heating and cooling great for all weather!