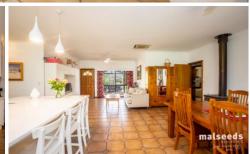

The extensively refurbished home with every room featuring a view of trees or shrubbery, you'll really feel like you're in your own bush oasis! The main "hub" of the home is the large open living area with renovated kitchen (roughly 5 yrs ago), dining and living. This space features a toasty slow combustion fire and split system heating and cooling great for all weather!