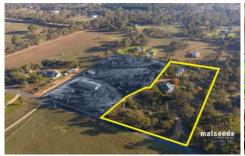

## 125 Roach Road Lucindale SA

Jason Malseed is pleased to present for sale 125 Roach Road, Lucindale. This extensively refurbished property could be your tree change of 2.69 acres (approx)!

The home is not only set on two titles of 6.82 acres (combined approx) but also has a huge modern fully equipped 27x12m factory/shed which can be purchased seperately of 1.68 ha (approx) (inquire within).