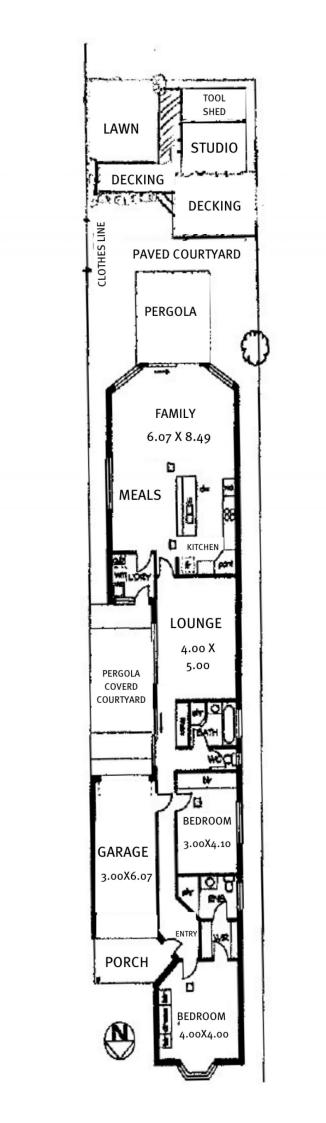

## 21 Kitchener Street Netherby SA

Wendy Flint of Malseeds Real Estate is pleased to present for sale 21 Kitchener Street. This courtyard home is situated on a low maintenance allotment and perfectly located in the prestigious suburb of Netherby.

This charming and contemporary home ensures that all the modern conveniences are catered for. A great opportunity

## 2 🛤 2 🚰 2 🛱

Land Size : 472 sqm View : http://ww

: http://www.malseeds.com.au/sale/sa/easter n-suburbs/netherby/residential/house/67462 93

Wendy Flint 08 8724 9999

http://www.malseeds.com.au Malseeds Real Estate