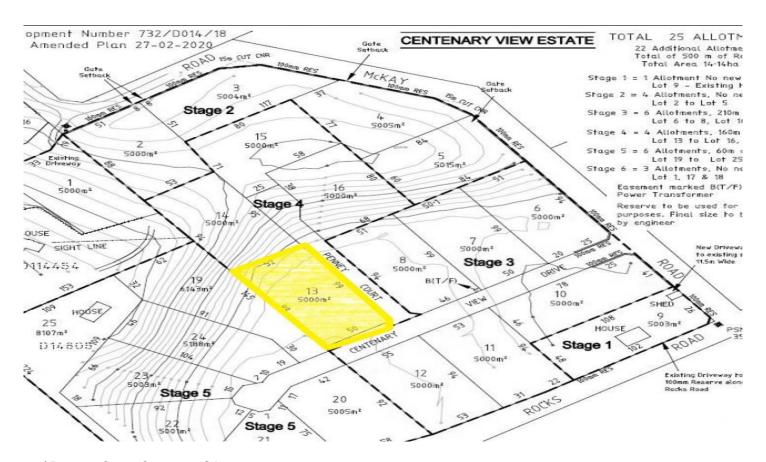

## 13/ Penney Court Compton SA

Spectacular views of Centenary Tower!

Best Allotments in Mount Gambier!

Best country lifestyle blocks available!

Titles available very soon.

Dreaming of a country lifestyle, with room for the kids to run free, a massive shed...veggie garden, fruit trees.....you are only limited by your imagination!

Zoned rural living this 5000 m2 (approx) allotment, not only is about location, it's but a stones throw from Tension Woods College, sporting grounds and the Blue Lake district.

Rural fencing, town water, power and telephone are to the top of allotment.

Come walk the allotment with me and begin the dream!

Land Size: 5000 sqm

View: http://www.malseeds.com.au/sale/sa/south-

east/compton/residential/land/6476225

Wendy Flint 08 8724 9999