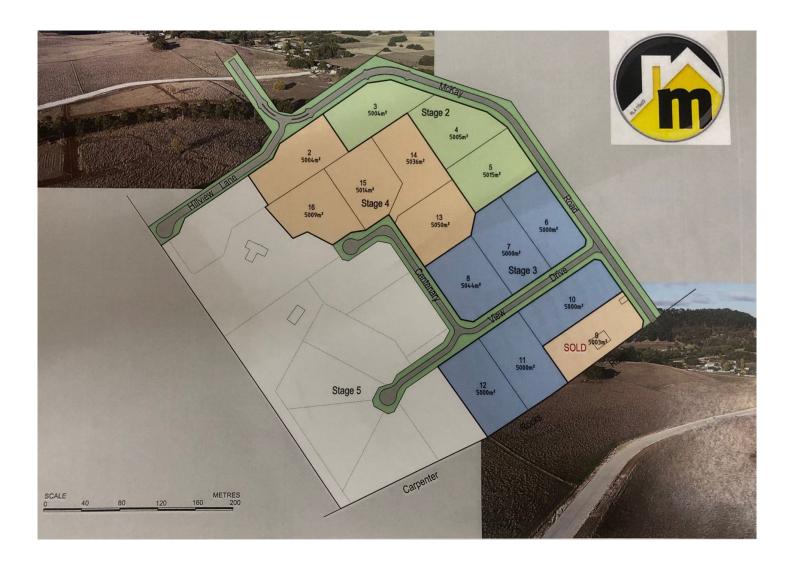

## 13/ Penney Court Compton SA

Spectacular views of Centenary Tower!

Best Allotments in Mount Gambier!

Best country lifestyle blocks available!

Titles available very soon.

Dreaming of a country lifestyle, with room for the kids to run free, a massive shed...veggie garden, fruit trees.....you are only limited by your imagination!

Zoned rural living this 5000 m2 (approx) allotment, not only is about location, it's but a stones throw from Tension Woods College, sporting grounds and the Blue Lake district.

Rural fencing, town water, power and telephone are to the top of allotment.

Come walk the allotment with me and begin the dream!

Land Size: 5000 sqm

View: http://www.malseeds.com.au/sale/sa/south-

east/compton/residential/land/6476225

Wendy Flint 08 8724 9999