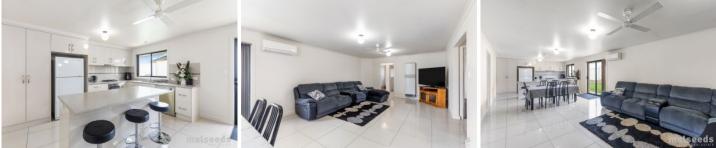

Features of this property include split systems for comfort year round, gas heating, stainless steel appliances, spacious rooms and a modern yet neutral colour scheme throughout the property.

If storage is what you require, this property provides just that. With built-in robes in every room, a large walk in pantry/linen cupboard and an abundance of cupboard space in the kitchen, you won't be disappointed.