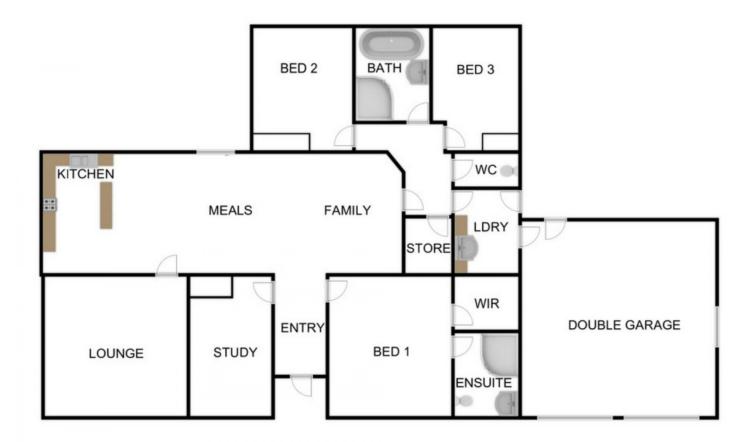

4 连 2 🚍

Land Size: 630 sqm

View : http://www.malseeds.com.au/sale/sa/south-

east/mount-gambier/residential/house/6342

575

Jason Malseed 08 8724 9999

This drawing is for illustration purposes only and is only approximate. For correct sizing please independently verify.