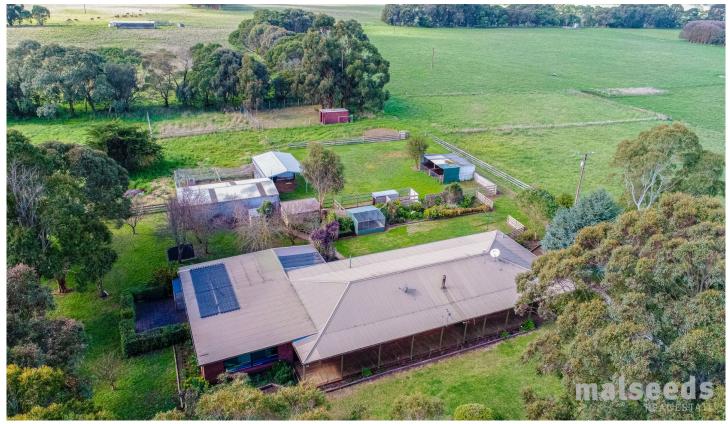

## 20165 Riddoch Highway Mil Lel SA

Malseeds Real Estate are pleased to present this rare opportunity to secure 10 acres of land within 5 minutes of Mount Gambier.

This spacious ranch style family home has been exquisitely renovated.

The kitchen is a chef's dream with a large amount of draws,

4 🗀 3 🔓 6 🖨

Land Size: 10 Acres

View : http://www.malseeds.com.au/sale/sa/-/mil-le

I/residential/house/6329270

Wendy Flint 08 8724 9999

This drawing is for illustration purposes only and is only approximate. For correct sizing please independently verify.