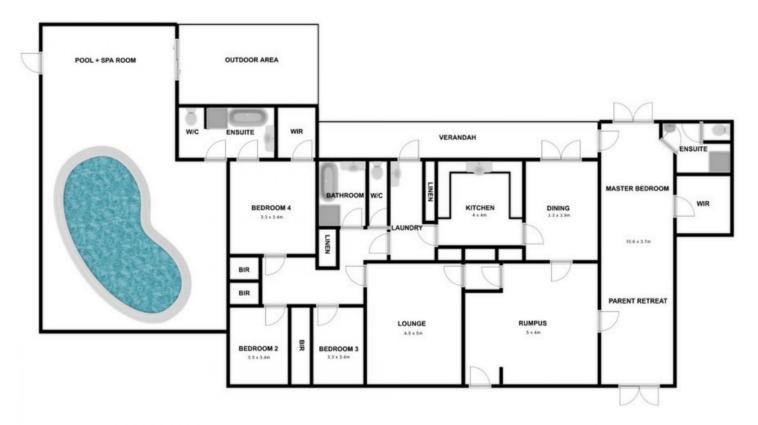

## 20165 Riddoch Highway Mil Lel SA

Malseeds Real Estate are pleased to present this rare opportunity to secure 10 acres of land within 5 minutes of Mount Gambier.

This spacious ranch style family home has been exquisitely renovated.

The master suite is massive with a walk in robe, new ensuite and parents retreat. French Doors open to a cottage garden perfect for that morning coffee.

Two of the three other bedrooms are a good size with built in robes. The 4th bedroom has a walk in robe, full size bathroom and access to the large indoor swimming pool. The main bathroom is fully renovated with a separate bath, shower and vanity.

The kitchen is a chef's dream with a large amount of draws,

4 🗀 3 🔓 6 🖨

Land Size: 10 Acres

View : http://www.malseeds.com.au/sale/sa/-/mil-le

I/residential/house/6329270

Wendy Flint 08 8724 9999

This drawing is for illustration purposes only and is only approximate. For correct sizing please independently verify.