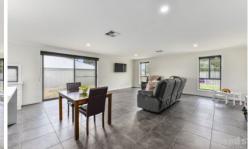

What we love about this home:

- \* 3 good size bedrooms all with built in wardrobes
- \* Master with walk in robe and ensuite
- \* Open plan kitchen, lounge and dining
- \* Kitchen has a gas stove top, electric oven, pantry and dishwasher
- \* Great size laundry with lots of storage
- \* Main bathroom has separate bath shower and vanity and is perfectly located between two bedrooms.
- \* Ducted reverse cycle throughout