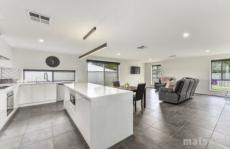

What we love about this home:

- \* 3 good size bedrooms all with built in wardrobes
- \* Master with walk in robe and ensuite
- \* Open plan kitchen, lounge and dining
- \* Kitchen has a gas stove top, electric oven, pantry and dishwasher
- \* Great size laundry with lots of storage
- \* Main bathroom has separate bath shower and vanity and is perfectly located between two bedrooms.
- \* Ducted reverse cycle throughout