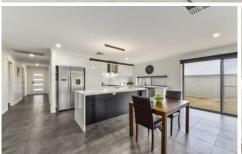

What we love about this home:

- \* 3 good size bedrooms all with built in wardrobes
- \* Master with walk in robe and ensuite
- \* Open plan kitchen, lounge and dining
- \* Kitchen has a gas stove top, electric oven, pantry and dishwasher
- \* Great size laundry with lots of storage
- \* Main bathroom has separate bath shower and vanity and is perfectly located between two bedrooms.
- \* Ducted reverse cycle throughout