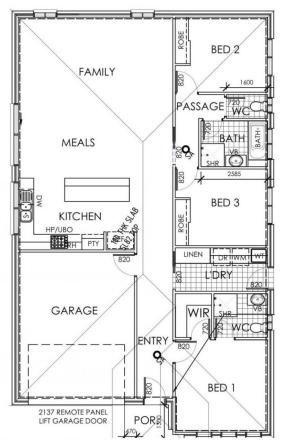

## 2/7 Peppercress Court Worrolong SA

Malseeds Real Estate are pleased to present this one year young modern home.

This home is secluded set back off the crescent with a fully enclosed yard and double gates making it completely private, ideal for retirees or first home buyers.

What we love about this home:

- \* 3 good size bedrooms all with built in wardrobes
- \* Master with walk in robe and ensuite
- \* Open plan kitchen, lounge and dining
- \* Kitchen has a gas stove top, electric oven, pantry and dishwasher
- \* Great size laundry with lots of storage
- \* Main bathroom has separate bath shower and vanity and is perfectly located between two bedrooms.
- \* Ducted reverse cycle throughout

3 📭 2 🟪 5 🗬

**View :** http://www.malseeds.com.au/sale/sa/south-east/ worrolong/residential/house/6279519

Wendy Flint 08 8724 9999

This drawing is for illustration purposes only and is only approximate. For correct sizing please independently verify.