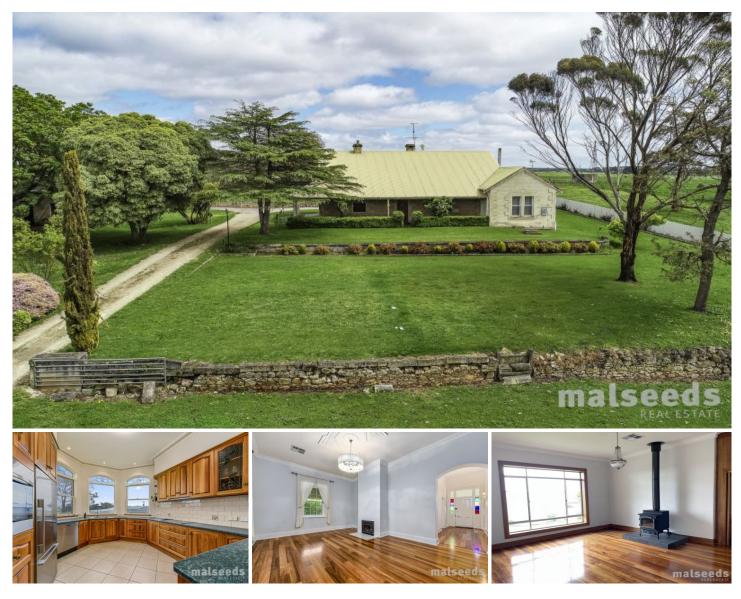

## 143 Sassanowsky Road Suttontown SA

Welcome to the homestead also known as Compton Downs, this 1800's home is set on the edge of Mount Gambier in the beautiful quiet area of Suttontown.

Compton Downs is a picturesque elevated home with magnificent area views. It consists of high ceilings, large rooms, renovated kitchen and plenty more.

- Solid black-wood kitchen with great storage and miele appliances

- 4 bedrooms three with built ins plus an office which could be made into a 5th bedroom

- Lounge room with slow combustion heating, newly installed ducted heated/cooling.

- Double glazed windows in the kitchen and laundry, with the ceiling/ roof space recently insulated.

- Recent renovations to the main lounge, bedrooms and

View : http://www.malseeds.com.au/lease/sa/south-east/ suttontown/residential/house/6186418