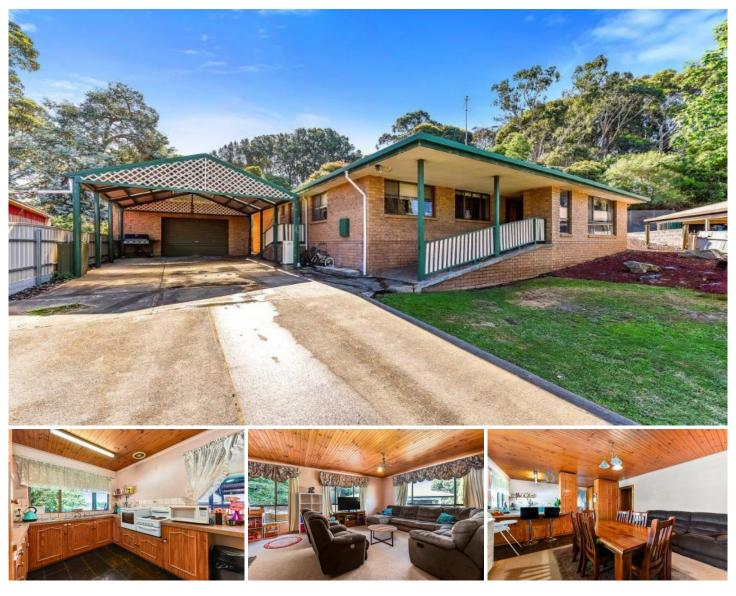

## **5 Tamar Court Mount Gambier SA**

Malseeds Property Management are pleased to offer this solid brick family sized home, located near Conroe Heights and within walking/driving distance of a supermarket and McDonald Park Primary School.

Other great features include:

- Three queen sized bedrooms, main bedroom with built in robes

- Spacious kitchen/dining area, with electric cooking

- Large lounge with s/c heating and access to the rear undercover entertainment area

- Bathroom with separate shower and bath, and separate toilet

- Double carport plus garage with extra room/teenage retreat that includes shower & toilet

If this property sounds just right for you, apply online at