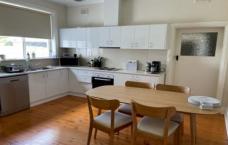

## **60 Wehl South Street Mount Gambier SA**

Location, Location, this three bedroom solid stone home is located within minutes of the CBD, schools and the raillands.

- ? Three Bedrooms, main with WIR and Ensuite
- ? Gas Heating in lounge , Electric reverse cycle throughout and slow combustion heater
- ? Newly renovated kitchen with dishwasher, and electric appliances
- ? Low maintenance secure yard
- ? Single car garage
- ? Pets Negotiable