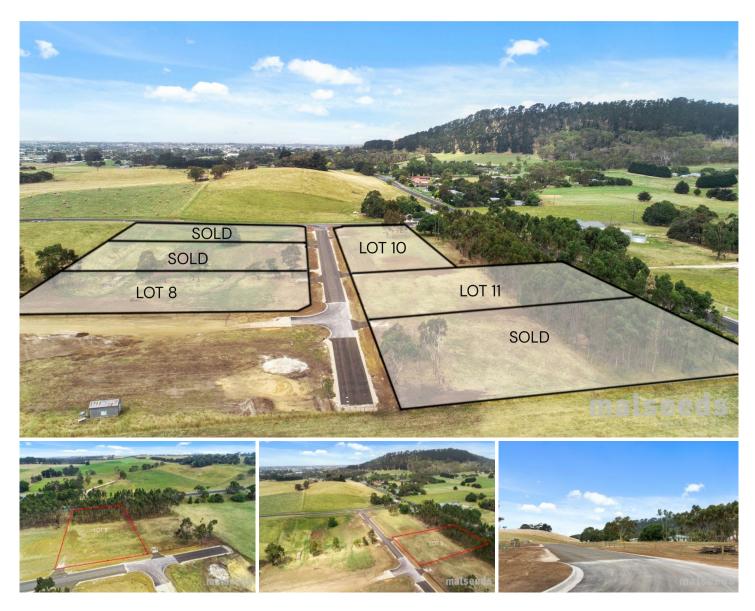

## 11/ Centenary View Drive Compton SA

Best country lifestyle block in the Mount Gambier district, with spectacular views!

Dreaming of a country lifestyle, with room for the kids to run free, a massive shed...veggie garden, fruit trees.....you are only limited by your imagination!

Come walk the allotment with me and begin the dream!

Land Size: 5000 sqm

View: http://www.malseeds.com.au/sale/sa/southeast/compton/residential/land/6011692

Wendy Flint 08 8724 9999