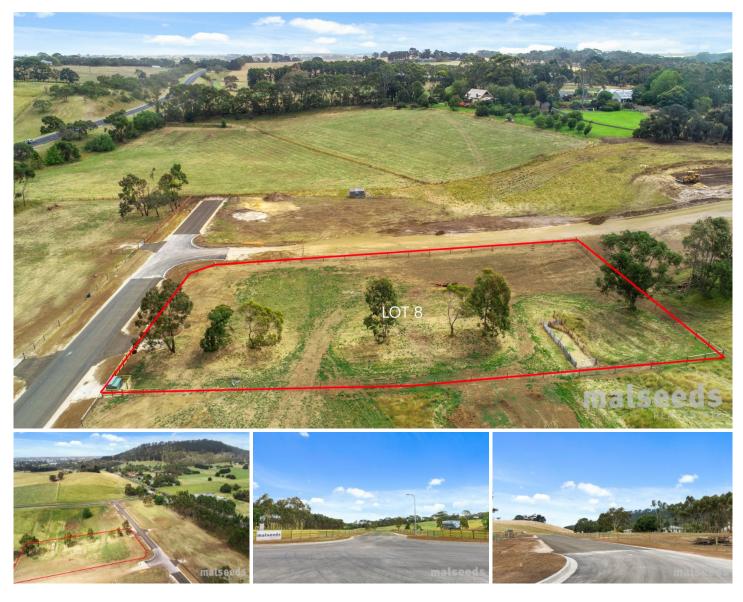

## 8/ Centenary View Drive Compton SA

Best country lifestyle block in the Mount Gambier district, with spectacular views!

Dreaming of a country lifestyle, with room for the kids to run free, a massive shed...veggie garden, fruit trees.....you are only limited by your imagination !

Zoned rural living these allotments not only are about location, it's but a stones throw from Tension Woods College, sporting grounds and the Blue Lake district.

This Block has a bore already!

Rural fencing, town water, power and telephone are to the top of allotment.

Come walk the allotment with me and begin the dream!