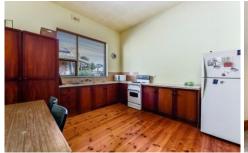

Large kitchen with ample storage and separate formal dining room.

Plenty of laundry space following through to the bathroom with a separate shower and bath.

4 🛌 1 🖳

**View :** http://www.malseeds.com.au/lease/sa/south-east/mount-gambier/residential/house/5783685