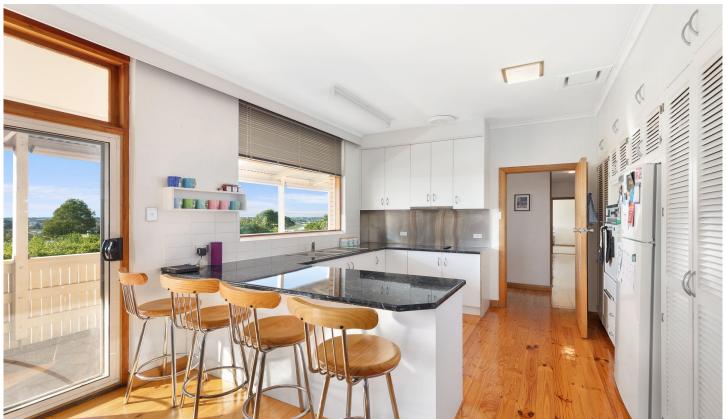

Other great features of this property include:

- Open & airy kitchen/dining area, with panoramic views of the city. Kitchen recently updated and equipped with electric cooking.
- Spacious lounge room with split system heating & cooling
- Three queen sized bedrooms with built in's. Main bedroom with an ensuite.
- Main bathroom with a separate bath and shower, with double access through the laundry.
- Rear veranda overlooking the private, enclosed yard.