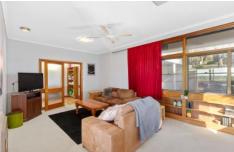

Other great features of this property include:

- Open & airy kitchen/dining area, with panoramic views of the city. Kitchen recently updated and equipped with electric cooking.
- Spacious lounge room with split system heating & cooling
- Three queen sized bedrooms with built in's. Main bedroom with an ensuite.
- Main bathroom with a separate bath and shower, with double access through the laundry.
- Rear veranda overlooking the private, enclosed yard.