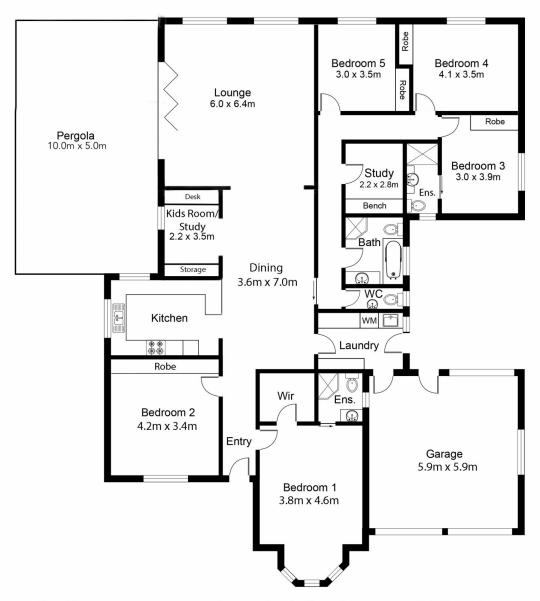

## 6 Colonel Light Place Mount Gambier SA

Situated in a quiet area, Malseeds are pleased to present this stunning family home that is 6 Colonel Light Place. This property is perfect for buyers who are looking for that extra space.

You will never find yourself running out of storage and bedrooms. This home has room for the whole family and more. Stepping inside you are welcomed to the timeless masterpiece.

The master bedroom is located at the front of the home and includes a large walk in wardrobe & ensuite. The second bedroom is also at the front and is a generous size with built in's.

Open plan living is a major feature of this home, with a constant flow right through to when you step outside to the

5 **2** 2 **2** 

Land Size: 770 sqm

View: http://www.malseeds.com.au/sale/sa/south-

east/mount-gambier/residential/house/5708