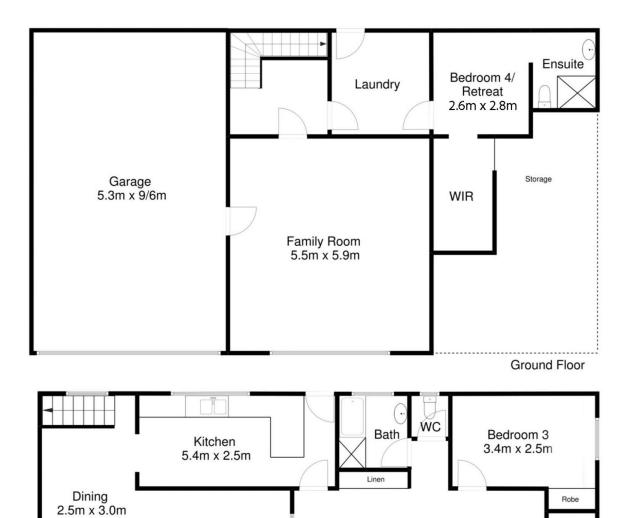

- Open plan living and dining with split system, wall heater and sliding door access to the roof

- Sunroom at the front of the home
- Original kitchen with good cupboard space

- Three bedrooms all with BIR's and the main bathroom with shower, vanity, bath and a seperate toilet complete the

## 4 🛤 2 🚰 2 🚘

View

Land Size : 842 sqm

: http://www.malseeds.com.au/sale/sa/southeast/mount-gambier/residential/house/5708 583

Jason Malseed 08 8724 9999

http://www.malseeds.com.au Malseeds Real Estate

Entry

Bedroom 1

3.3m x 3.5m

Robe

Lounge 6.9m x3.6m Robe

Bedroom 2

3.2m x 3.5m

Disclaimer: Floor Plan measurements are approximate and are for illustrative purposes only. While we do not doubt the floor plans accuracy, we make no guarantee, warranty or representation as to the accuracy and completeness of the floor plan