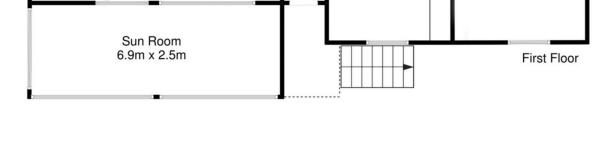

- Open plan living and dining with split system, wall heater and sliding door access to the roof

- Sunroom at the front of the home
- Original kitchen with good cupboard space

- Three bedrooms all with BIR's and the main bathroom with shower, vanity, bath and a seperate toilet complete the

Bedroom 1

3.3m x 3.5m

Robe

Lounge 6.9m x3.6m Robe

Bedroom 2

3.2m x 3.5m

Disclaimer: Floor Plan measurements are approximate and are for illustrative purposes only. While we do not doubt the floor plans accuracy, we make no guarantee, warranty or representation as to the accuracy and completeness of the floor plan