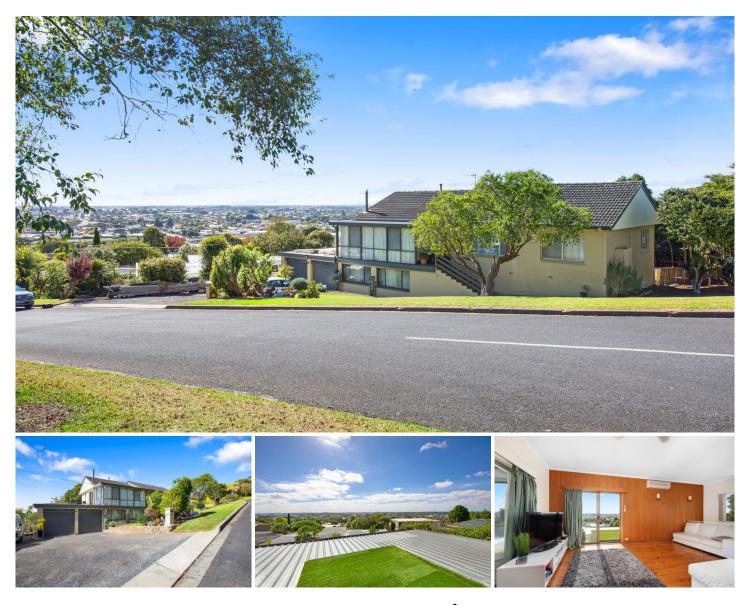

## 36 Lake Terrace Mount Gambier SA

With stunning views looking over the city Malseeds are pleased to present 36 Lake Terrace West where this double storey home is situated on a generous corner allotment of approximately 842sqm.

Upon entering the home you are greeted with timber floors that have been carried throughout. Open plan living with those amazing views really allows this home to be a great entertainer.

Features of this home include:

- Open plan living and dining with split system, wall heater and sliding door access to the roof

- Sunroom at the front of the home
- Original kitchen with good cupboard space

- Three bedrooms all with BIR's and the main bathroom with shower, vanity, bath and a seperate toilet complete the