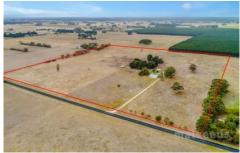

## 255 Caroline Headquarters Road Yahl SA

Welcome to 255 Caroline Headquarters Road, in the area of Yahl. This lovely parcel of land which is approximately 40 acres is situated in a very peaceful & tranquil setting.

Features of the land include:

- Good soil
- Broken up into 6 paddocks
- Round yard
- Hay shed, small shearing shed, stables & other various shedding
- 2 stone car garage with car pit
- Bore & rainwater tanks