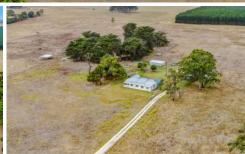

Features of the land include:

- Good soil
- Broken up into 6 paddocks
- Round yard
- Hay shed, small shearing shed, stables & other various shedding
- 2 stone car garage with car pit
- Bore & rainwater tanks

## The house features:

- 3 bedroom house, ready for a buyer to come and turn into their home
- Open plan living, kitchen & dining with fire

3 📭 1 🔓 5 🖨

Land Size: 40 Acres

View : http://www.malseeds.com.au/sale/sa/south-