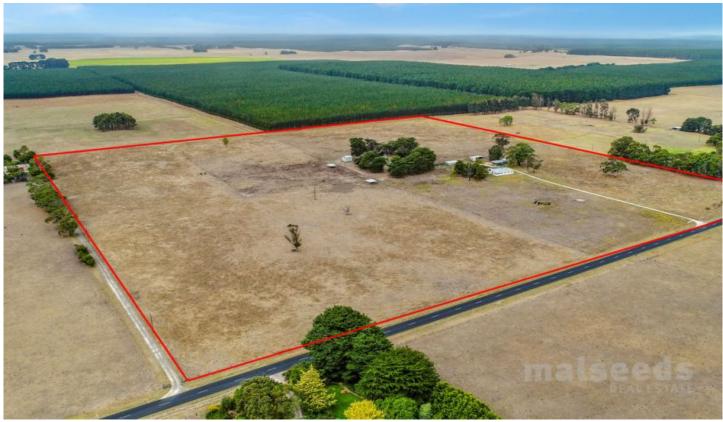

## 255 Caroline Headquarters Road Yahl SA

Welcome to 255 Caroline Headquarters Road, in the area of Yahl. This lovely parcel of land which is approximately 40 acres is situated in a very peaceful & tranquil setting.

Features of the land include:

- Good soil
- Broken up into 6 paddocks
- Round yard
- Hay shed, small shearing shed, stables & other various shedding
- 2 stone car garage with car pit
- Bore & rainwater tanks