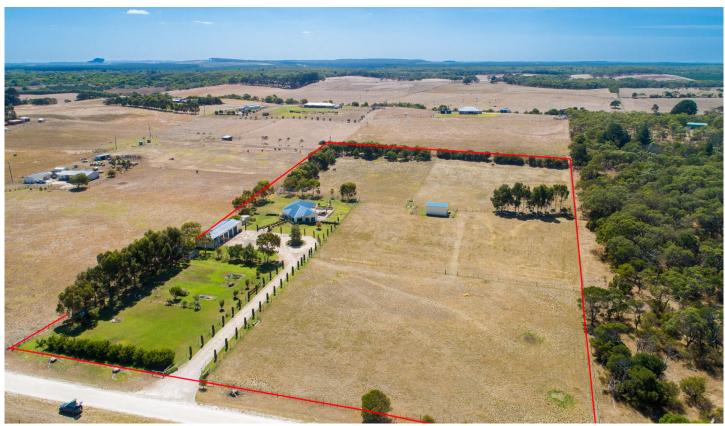

## 96 Warreanga Road Wye SA

Welcome to 96 Warreanga Road in the quiet area of Wye. This immaculate home is situated on approximately 8 acres and is ideal for someone looking for a lifestyle property.

Upon entering the property you are amazed by the well kept and manicured gardens. The formal driveway is lined with lovely pencil pines opening up to a roundabout.