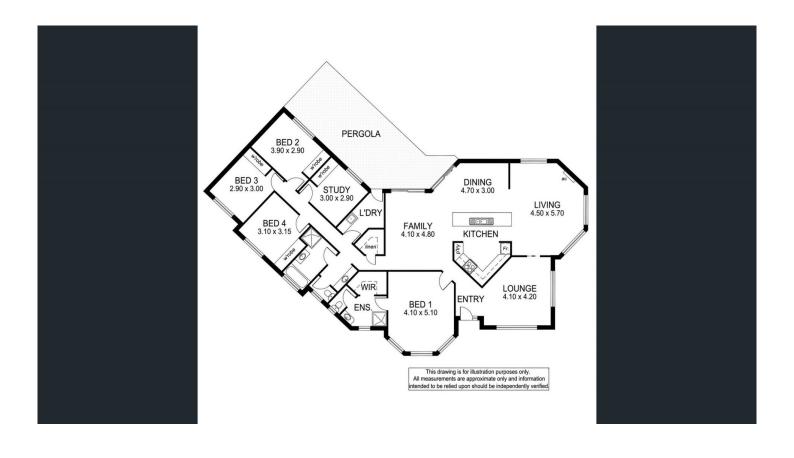

## 96 Warreanga Road Wye SA

Welcome to 96 Warreanga Road in the quiet area of Wye. This immaculate home is situated on approximately 8 acres and is ideal for someone looking for a lifestyle property.

Upon entering the property you are amazed by the well kept and manicured gardens. The formal driveway is lined with lovely pencil pines opening up to a roundabout.

Leading up to the home the landscaped gardens include English box hedges and roses. Stepping inside the home you are welcomed with an abundance of natural light and neutral tones. The open plan kitchen, dining and lounge is a great space for entertaining.

The kitchen includes island bench, electric cooking and plenty of cupboard space. Dining and sitting area with wood fire ensuring the house is kept warm all year around.

5 📭 2 🔓 5 🗬

Land Size: 3.25 ha

View: http://www.malseeds.com.au/sale/sa/south-