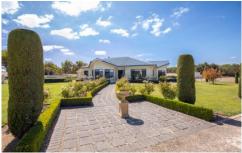

Leading up to the home the landscaped gardens include English box hedges and roses. Stepping inside the home you are welcomed with an abundance of natural light and neutral tones. The open plan kitchen, dining and lounge is a great space for entertaining.