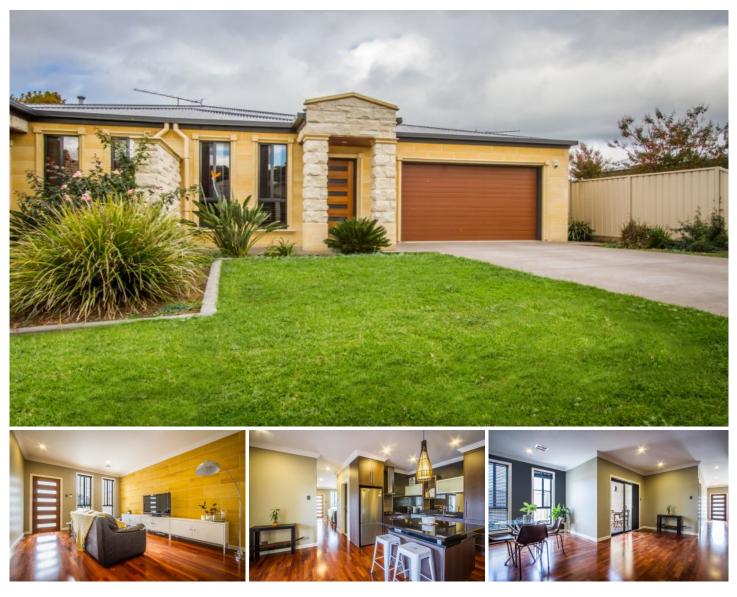

## **10A Limestone Court Mount Gambier SA**

Malseed's Property Management is pleased to offer this modern townhouse, tucked away in a quiet cul-de-sac and located within 500 meters of the hospital and 2km from Tafe SA/Uni SA, this beautiful home also features:-

- \* Three queen size bedroom, all with BIR's
- \* Two way bathroom, with separate bath and shower
- \* Contemporary kitchen equipped with stainless steel appliances
- \* Open plan kitchen/dining/living area
- \* Separate lounge/living space
- \* Double garage with internal access
- \* Ducted central gas heating
- \* No pets allowed