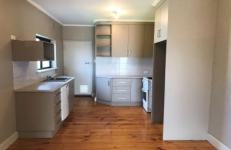

- Polished timber floors through the home
- Built in robes in main bedroom
- Kitchen/dining with electric cooking and dishwasher
- Separate lounge with reverse cycle air-conditioning
- Combined modern bathroom/laundry with bath.
- Detached double bay shed with an enclosed, secure back yard.
- Pets negotiable on application!