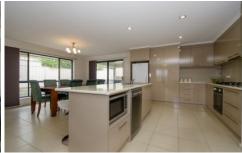

This property also features:-

- \* 3 Bedrooms main with WIR
- \* Undercover outdoor area in secured backyard
- \* Separate toilet & double vanity
- \* Spacious open-plan living area
- \* Gas heating off mains
- \* Pop-up sprinkler system, front & rear