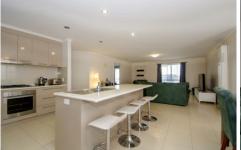

This property also features:-

- \* 3 Bedrooms main with WIR
- \* Undercover outdoor area in secured backyard
- \* Separate toilet & double vanity
- \* Spacious open-plan living area
- \* Gas heating off mains
- \* Pop-up sprinkler system, front & rear