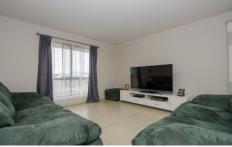

This property also features:-

- \* 3 Bedrooms main with WIR
- \* Undercover outdoor area in secured backyard
- \* Separate toilet & double vanity
- \* Spacious open-plan living area
- \* Gas heating off mains
- \* Pop-up sprinkler system, front & rear