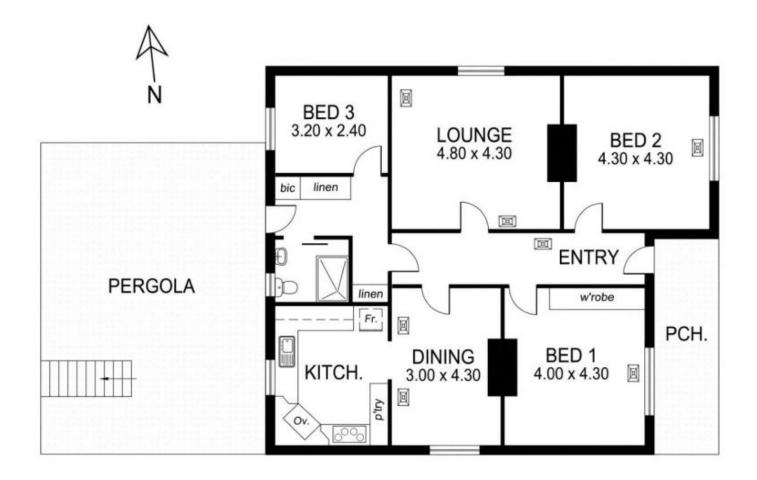

## 43 Wehl Street Mount Gambier SA

Situated in the centre of town, Malseeds are pleased to present 43 Wehl Street North. This dolomite fronted home is ideal for families looking to be a short walk from parks, playgrounds and the Main Street.

Entering the home you are greeted with leadlight front doors and beautiful floorboards which have been carried throughout the home. The high ceilings and long hallway are also a lovely feature of this stunning property.

Two spacious bedrooms are at the front home and include feature fireplaces, carpeted and the master including built in wardrobes. The third bedroom is at the rear of the home and is of a good size.

Walking into the seperate lounge room you will notice the amazing detail on the ceiling. The open fireplace is

3 🛺 1 🟪 2 🗬

Land Size: 567 sqm

View: http://www.malseeds.com.au/lease/sa/south

-east/mount-gambier/residential/house/5708

557

This drawing is for illustration purposes only.

All measurements are approximate only and information intended to be relied upon should be independently verified.