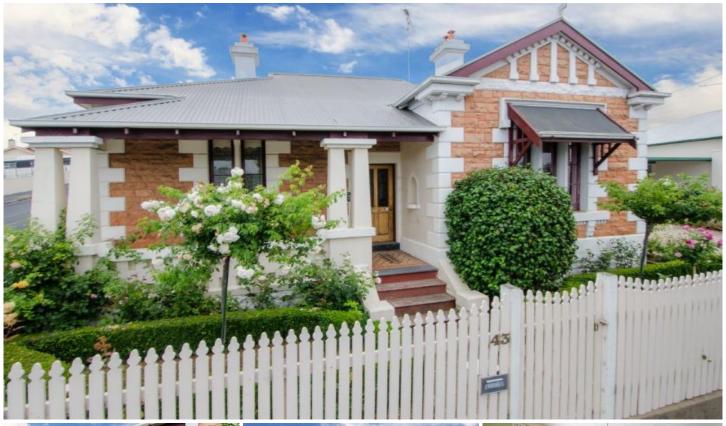

## 43 Wehl Street Mount Gambier SA

Situated in the centre of town, Malseeds are pleased to present 43 Wehl Street North. This dolomite fronted home is ideal for families looking to be a short walk from parks, playgrounds and the Main Street.

Entering the home you are greeted with leadlight front doors and beautiful floorboards which have been carried throughout the home. The high ceilings and long hallway are also a lovely feature of this stunning property.