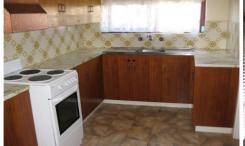

- \* Two queen sized bedrooms with built in robes
- \* Kitchen with electric cooking, with dining space
- \* Spacious lounge with gas heating
- \* Bathroom with separate bath and shower
- \* Undercover carport