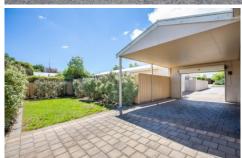

- Open plan kitchen and living area with modern floating floors
- Kitchen equipped with electric cooking
- Combined bathroom and laundry including front load washer!
- Queen sized carpeted bedrooms
- Electric roller door leads to undercover alfresco entertaining and rear garden