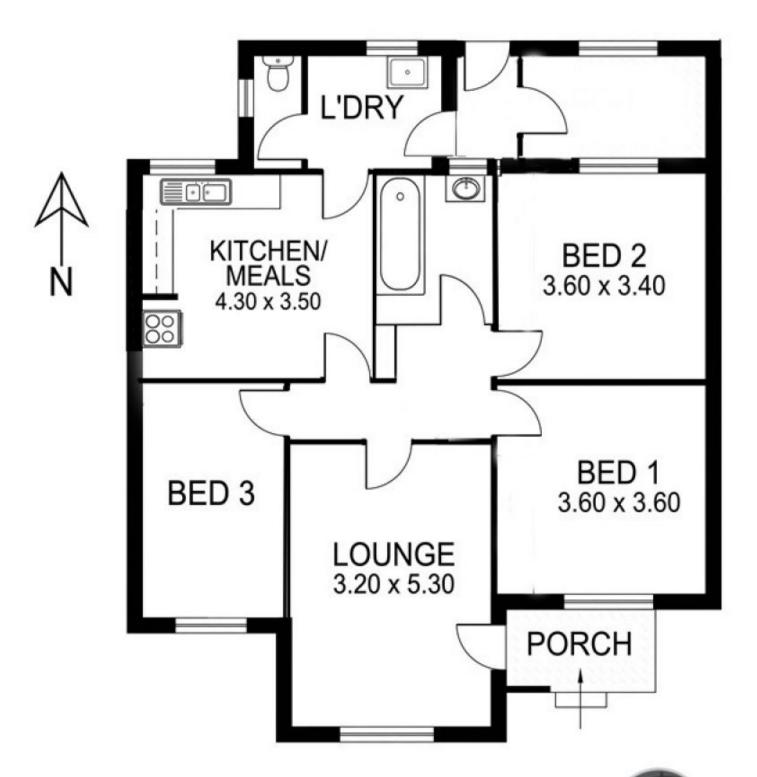

## 25 Douglas Street Mount Gambier SA

This 3 Bedroom duplex property New floating floors through out property Lounge Room with Gas heating This is a very neat and tidy property Large secure shed at rear

3 🕮 1 📛 2 🖨

Land Size: 729 sqm

View: http://www.malseeds.com.au/lease/sa/south

-east/mount-gambier/residential/semi-detac

hed/5708482

This drawing is for illustration purposes only.

All measurements are approximate only and information intended to be relied upon should be independently verified.